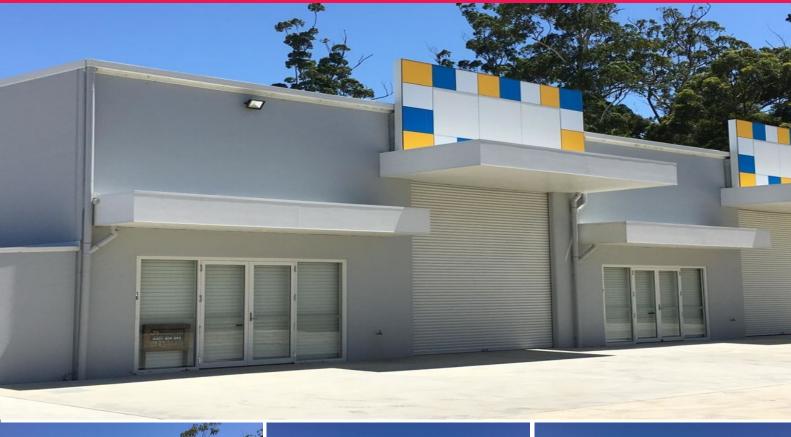

## New Industrial Unit With Internal Kitchen, Toilet and Shower...

Unit 10 is a high quality new industrial unit in the highly sought after Isles Estate. The unit is approx. 110m2 and ticks a lot of boxes!

KEY FEATURES include:-

- Approx. 110m2 floor area
- Internal kitchen
- Internal bathroom plus a shower is being installed
- Modern finishes
- High clearance roller door and personnel door
- B double access to Industrial Estate
- Wide driveway
- Onsite parking