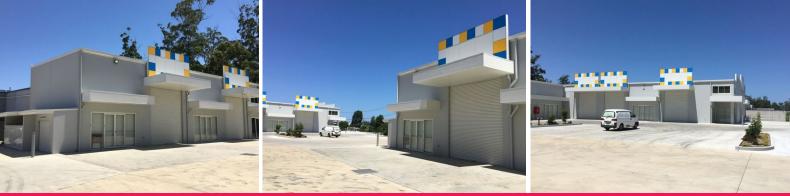

## New Industrial Unit With Internal Kitchen, Toilet and Shower...

Unit 10 is a high quality new industrial unit in the highly sought after Isles Estate. The unit is approx. 110m2 and ticks a lot of boxes!

KEY FEATURES include:-

- Approx. 110m2 floor area
- Internal kitchen
- Internal bathroom plus a shower is being installed
- Modern finishes
- High clearance roller door and personnel door
- B double access to Industrial Estate
- Wide driveway
- Onsite parking