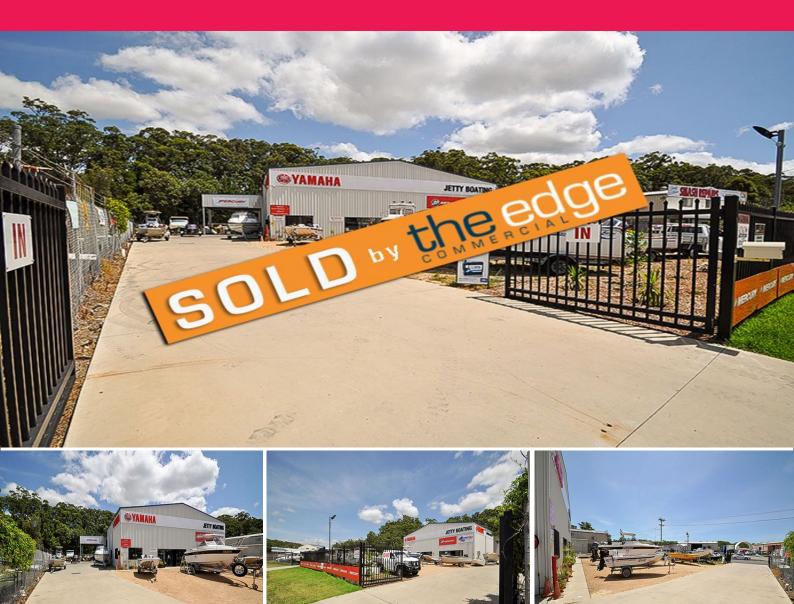

## 22 Hi-tech Drive, Toormina, Coffs Harbour NSW 2450

## **INVESTMENT OPPORTUNITY**

Near new industrial property approximately 2,151sqm, located in the highly sought after Hi-Tech Drive industrial precinct in Toormina.The property has two main buildings of 216sqm each connected by a covered breeze way.Wide drive-way provides easy access for heavy vehicles. Currently leased to 'Jetty Boating' on a two year lease with a two year option.

Additional key features include:

- Approx. 432sqm building
- Water filtration system
- Underground water storage
- Fully fenced and gated premises
- Ample concrete hardst

Industrial FOR SALE

432sqm

Harbour.com.au,a+2605