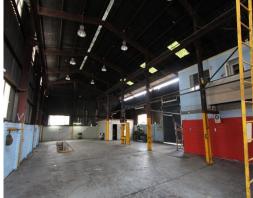

## LEASED BY KYLE DEWEY & HAYDEN BENNETT - HARDSTAND YARD & BUILDING

Located in Peakhurst's Industrial Precinct

- \*Freestanding warehouse plus large concrete yard
- \*375m2\* older style high clearance warehouse
- \*Dual roller doors & three phase power supply
- \*Shower and amenities plus office area
- \*First floor office plus kitchenette
- \*Large 1,700m2\* of hardstand yard
- \*Perfect for truck and container storage
- \*Zoned IN2 Light Industrial
- \*Close to Forest Road & King Georges Road and M5 motorway
- \*Ideal for many uses ? Available Now!