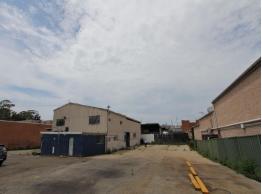

## LEASED BY KYLE DEWEY & HAYDEN BENNETT - HARDSTAND YARD & BUILDING

Located in Peakhurst's Industrial Precinct

- \*Freestanding warehouse plus large concrete yard
- \*375m2\* older style high clearance warehouse
- \*Dual roller doors & three phase power supply
- \*Shower and amenities plus office area
- \*First floor office plus kitchenette
- \*Large 1,700m2\* of hardstand yard
- \*Perfect for truck and container storage
- \*Zoned IN2 Light Industrial
- \*Close to Forest Road & King Georges Road and M5 motorway
- \*Ideal for many uses ? Available Now!