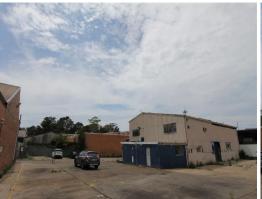

## LEASED BY KYLE DEWEY & HAYDEN BENNETT - HARDSTAND YARD & BUILDING

Located in Peakhurst's Industrial Precinct

- \*Freestanding warehouse plus large concrete yard
- \*375m2\* older style high clearance warehouse
- \*Dual roller doors & three phase power supply
- \*Shower and amenities plus office area
- \*First floor office plus kitchenette
- \*Large 1,700m2\* of hardstand yard
- \*Perfect for truck and container storage
- \*Zoned IN2 Light Industrial
- \*Close to Forest Road & King Georges Road and M5 motorway
- \*Ideal for many uses ? Available Now!