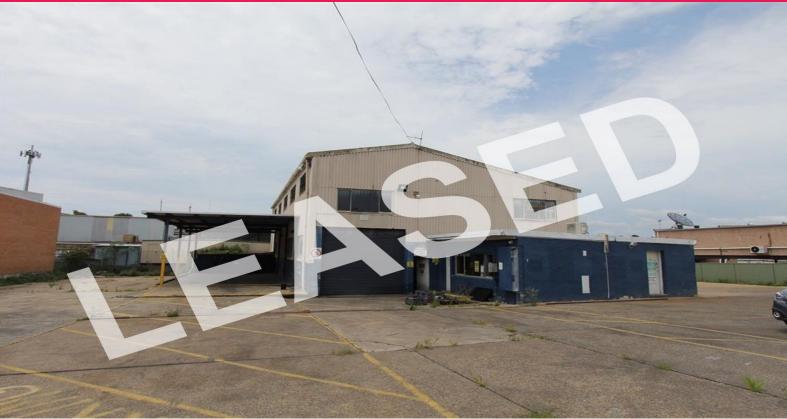

## LEASED BY KYLE DEWEY & HAYDEN BENNETT - HARDSTAND YARD & BUILDING

Located in Peakhurst's Industrial Precinct

- \*Freestanding warehouse plus large concrete yard
- \*375m2\* older style high clearance warehouse
- \*Dual roller doors & three phase power supply
- \*Shower and amenities plus office area
- \*First floor office plus kitchenette
- \*Large 1,700m2\* of hardstand yard
- \*Perfect for truck and container storage
- \*Zoned IN2 Light Industrial
- \*Close to Forest Road & King Georges Road and M5 motorway
- \*Ideal for many uses ? Available Now!