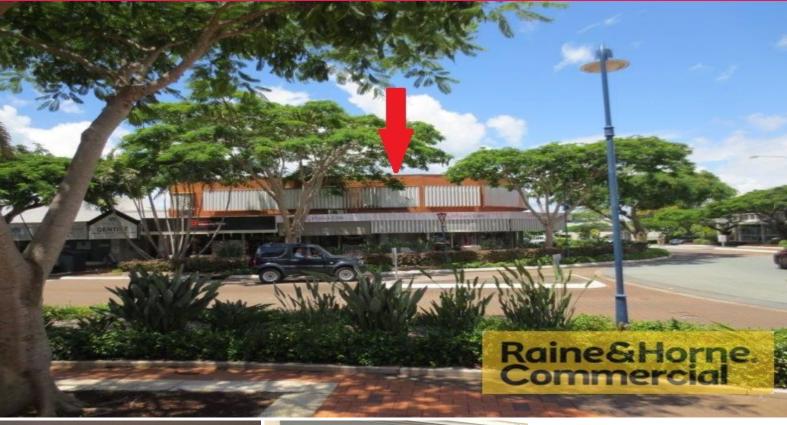

## Raine&Horne. Commercial

3&3a/112-116 Bloomfield Street, Cleveland QLD 4163

## 75sqm Affordable First Floor Office Space

These two neat and tidy office suites are located in the heart of Cleveland. Features include:

- \* Suite 3A reception and air conditioned office
- \* Suite 3 air conditioned open plan area and separate office
- \* Located in the heart of Cleveland's main retail and office precinct
- \* Secure building
- \* Street parking in front of building
- \* Communal kitchen & male/female toilets
- \* Retail shops on ground floor
- \* Outgoings included in rent
- \* Pricing excludes GST