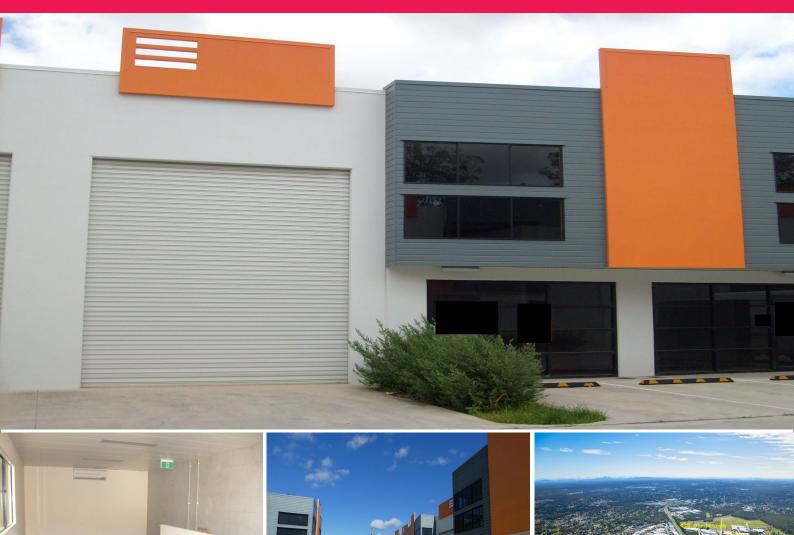

## **Motivated Seller - All Written Offers Presented**

\* Tenanted investment with established long term tenant "Truck'in Stainless"

- \* Paying \$18,746 + 100% of outgoings + GST PA as of 01/01/2018
- \* 182m2\* tilt panel warehouse / workshop unit
- \* Incl. 45m2\* mezzanine air-conditioned and carpeted office
- \* Own amenities and kitchenette (disabled size toilet area)
- \* Large motorised roller door
- \* Car parking at front door
- \* Zoned for general industry use or warehouse use
- \* High bay lighting and sky light panels
- \* 3 phase power
- \* Close to Logan Motorway