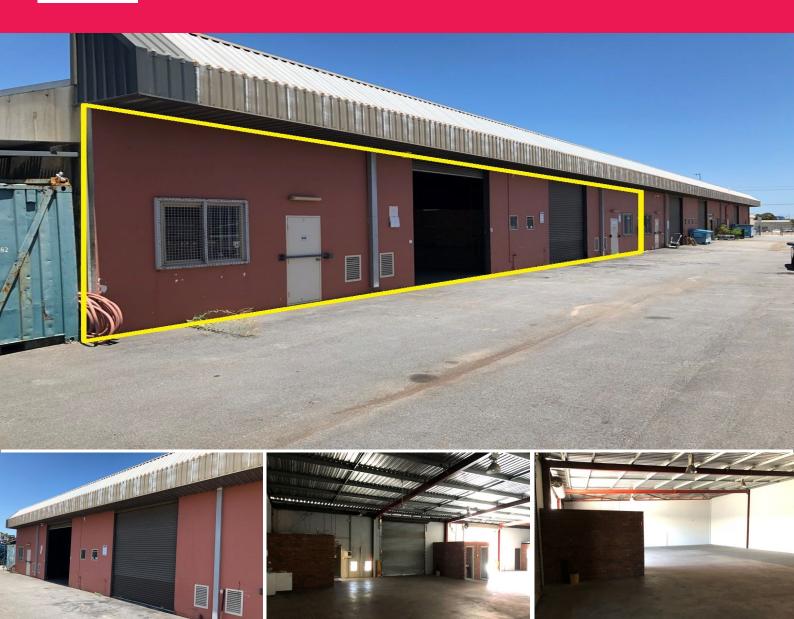

## Flexible, Functional & Well Priced

Tom Jones from Ray White Commercial (WA) is pleased to present unit 4/6 Elmsfield Road, Midvale for LEASE. The property presents amazing value in Midvale and provides flexibility both inside and out for your operation.

Property includes:

- Functional 400sqm\* of warehouse with dual large roller door access

- 350sqm\* of exclusive use hardstand to the rear of the complex with 60sqm\* undercover and a wide access point to utilise.

- Gated and secure complex of 4 units with alarm and good physical security  $% \left( {{{\left( {{{\left( {{{\left( {{{c}}} \right)}} \right)}_{c}}} \right)}_{c}}} \right)$ 

- 2 separate small offices

- Male and female amenities

Located in the heart of Midvale with conveni

Industrial FOR LEASE

400sqm