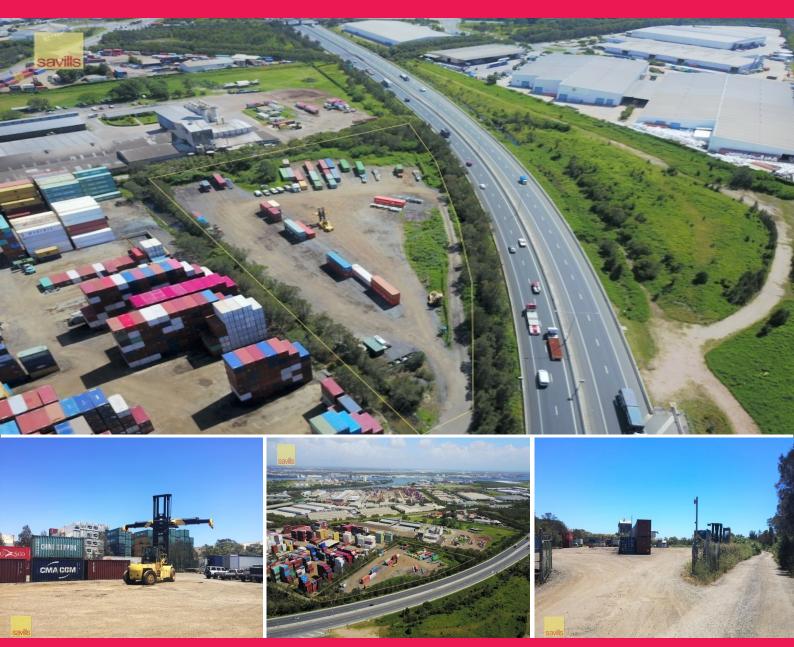

## LEASED BY SAVILLS - Prime Hardstand Close to the Port.

Prime located hardstand ideally located within close proximity to the Port of Brisbane and the southern Trade Coast industry precinct. Ideally suited for a range of industry uses, including transport companies, container park, industry uses. The site is levelled and compacted road base with a heavy duty gravel top, previously used as a container park with heavy reach stacker and containers.

Located with exposure frontage to the Port of Brisbane Motorway with direct access off Lytton Road and only 5 mins to the Port of Brisbane and 2 mins from the Gateway Motorway.

Contact the exclusive marketing agent to discuss today.