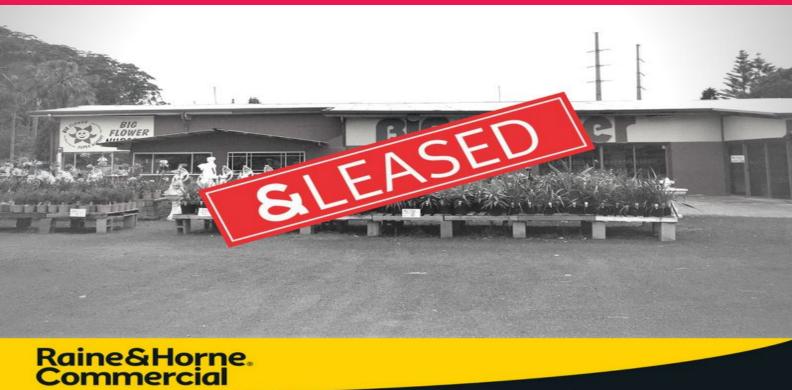

## 1/2 Burns Rd, Ourimbah NSW 2258

## Cafe/retail food premises in popular garden centre

Located just off the M1 motorway at The Big Flower garden centre is this cafe/retail food premises. Eaton's Mitre 10 is in the same building ensuring good passing trade for your business. The premises has single phase power & an exhaust for cooking purposes. (No cool room)