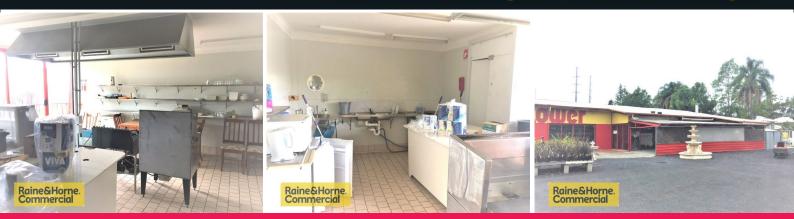

## Cafe/retail food premises in popular garden centre

Located just off the M1 motorway at The Big Flower garden centre is this cafe/retail food premises. Eaton's Mitre 10 is in the same building ensuring good passing trade for your business. The premises has single phase power & an exhaust for cooking purposes. (No cool room)