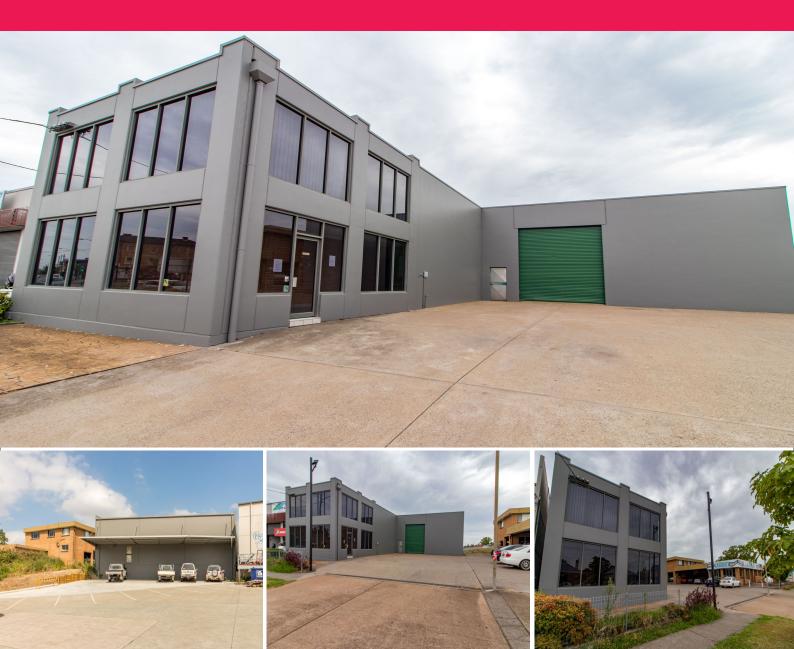

## **Showroom & Warehouse**

21 Melbourne Street provides a versatile warehousing opportunity for a business seeking great exposure. The unit is accessible via a wide central driveway and container height roller doors.

At the front of the property, there is a two story office and amenities area that benefits from an abundance of natural light. Staff and visitors will find designated parking directly outside the unit.

? Large warehouse with offices

- ? Rear hardstand area
- ? Clear span warehouse
- ? Container height roller doors
- ? Great exposure

Situated on Melbourne Street, within close prox

Industrial FOR LEASE

360sqm