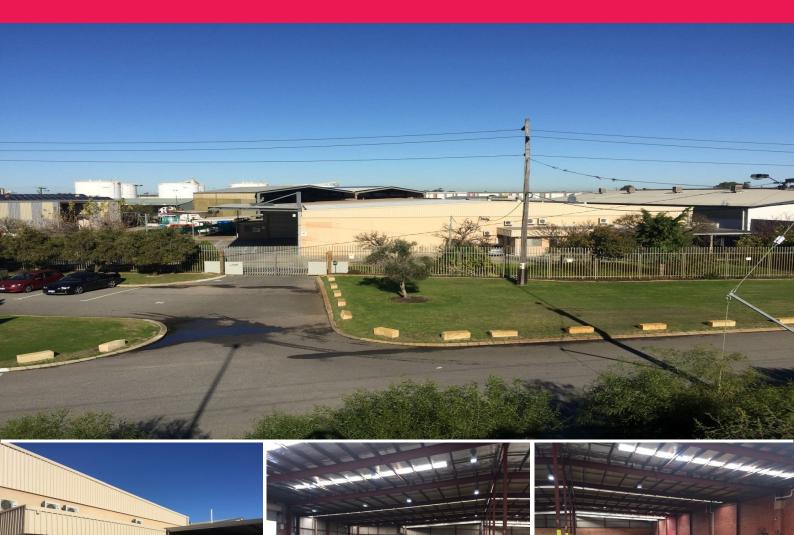

## **VERY AFFORDABLE WAREHOUSE / DEPOT FACILITY - KEWDALE**

638 Casella Place Kewdale is strategically located at the gateway to Perth's industrial heart and connected to some of Perth's most significant transport networks including the Tonkin, Leach and Roe Highways and Abernethy, Kewdale and Orrong Roads.

The facility comprises 250sqm\* office and administration space together with 2,100sqm\* of warehouse with concrete yard and secure fencing.

The warehouse has a good truss height, multiple entry points with roller door access and a large awning for all weather dispatch and deliveries.

The property is zoned "Industrial" in accordance with the City of Belmont's Town Planning Scheme No 15. Permitted

Industrial FOR LEASE

2350sqm