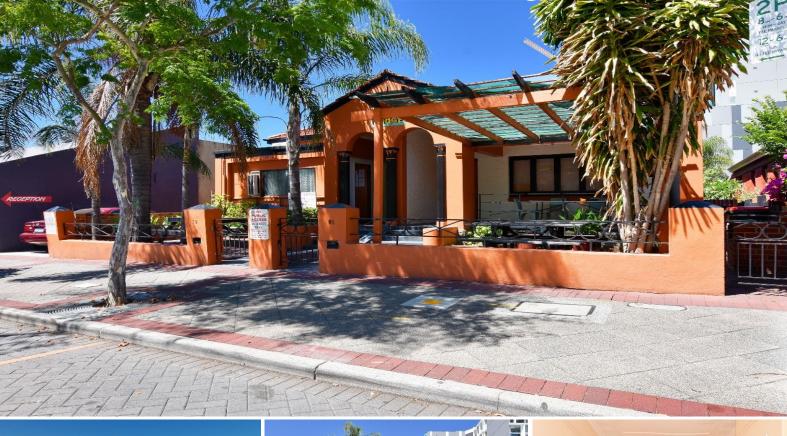

### Prime Northbridge Backpackers/Landholding

Ray White Commercial (WA) is please to present for auction this prime property in the heart of Northbridge.

Currently operating as a back backers and located opposite 'The Deen' Hotel & surrounded by Varsity Burger, La Cholita & Deen Street BBQ among other well know establishments, this property represents a unique investment opportunity. The property is also located two doors away from the brand new 9 level 'Velo' apartments

Property features:

- 645 sqm\* of land
- 14.3 m\* frontage to Aberdeen St
- Potential for 9 level redevelopment
- Currently operating a

Land FOR SALE