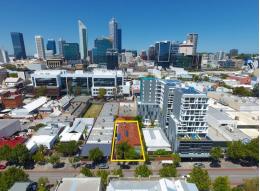

### Prime Northbridge Backpackers/Landholding

Ray White Commercial (WA) is please to present for auction this prime property in the heart of Northbridge.

Currently operating as a back backers and located opposite 'The Deen' Hotel & surrounded by Varsity Burger, La Cholita & Deen Street BBQ among other well know establishments, this property represents a unique investment opportunity. The property is also located two doors away from the brand new 9 level 'Velo' apartments

Property features:

- 645 sqm\* of land
- 14.3 m\* frontage to Aberdeen St
- Potential for 9 level redevelopment
- Currently operating a

Land FOR SALE