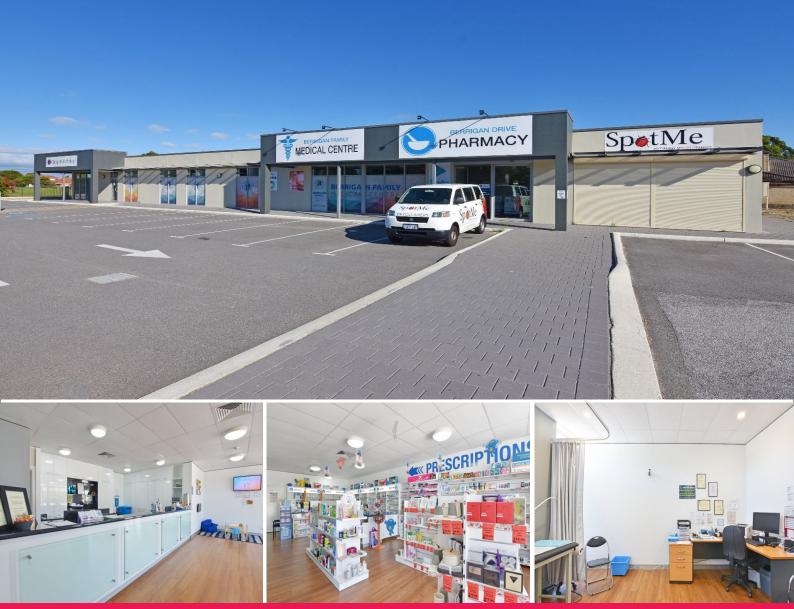

## 219 Berrigan Drive, Jandakot WA 6164

## 12.5 year WALE Pharmacy/Medical Investment

Ray White Commercial (WA) is pleased to present 219 Berrigan Drive for sale by auction.

Located in a high growth area with direct access to Kwinana Freeway.

Property features:

- Standalone medical centre including a pharmacy
- New building only three years old (significant depreciation available)
- Current rent \$219,988 pa + Outgoings + GST
- 15 years lease (commenced 1 Oct 2015) + 5 year option
- CPI + 1% rent reviews
- Bank guarantee and personal guarantee
- Land area 1,955sqm\*
- Floor area 553sqm\* GL

Healthcare FOR SALE

553sqm