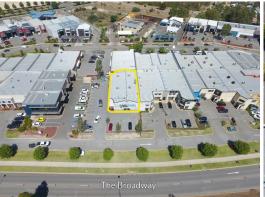

### **Exceptional Leased Investment**

Great location adjoining the City Centre on a major thoroughfare with brilliant street exposure and secure and safe service road access.

Key property features include:

- Strong tenant with 5+5+5 lease commencing 2017
- Major Perth Metropolitan Area growth region
- 488sqm\* ground floor and 192sqm\* mezzanine
- Separate male and female toilets and showers (3 x wc and 3 x showers each)
- Upstairs also features office space and additional toilet
- Evaporative air conditioning
- Good on-site parking