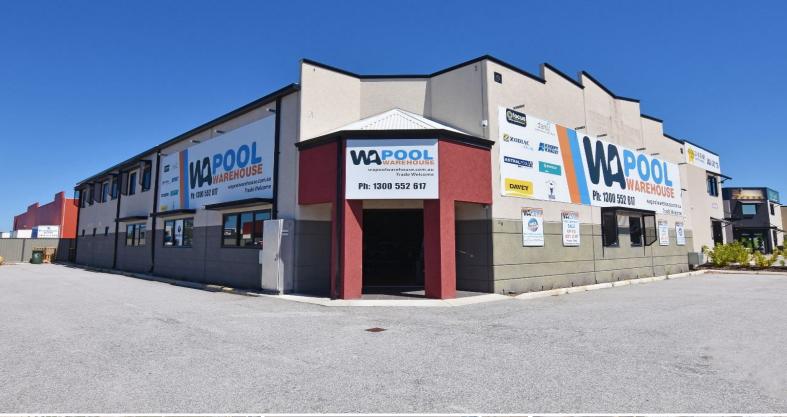

### **Exceptional Leased Investment**

Great location adjoining the City Centre on a major thoroughfare with brilliant street exposure and secure and safe service road access.

Key property features include:

- Strong tenant with 5+5+5 lease commencing 2017
- Major Perth Metropolitan Area growth region
- 488sqm\* ground floor and 192sqm\* mezzanine
- Separate male and female toilets and showers (3 x wc and 3 x showers each)
- Upstairs also features office space and additional toilet
- Evaporative air conditioning
- Good on-site parking