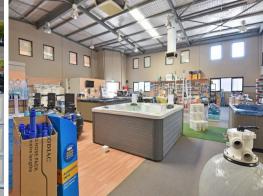

- Strong tenant with 5+5+5 lease commencing 2017
- Major Perth Metropolitan Area growth region
- 488sqm\* ground floor and 192sqm\* mezzanine
- Separate male and female toilets and showers (3 x wc and 3 x showers each)
- Upstairs also features office space and additional toilet
- Evaporative air conditioning
- Good on-site parking