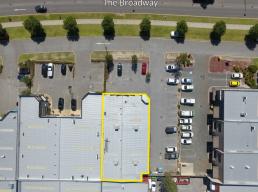

### **Exceptional Leased Investment**

Great location adjoining the City Centre on a major thoroughfare with brilliant street exposure and secure and safe service road access.

Key property features include:

- Strong tenant with 5+5+5 lease commencing 2017
- Major Perth Metropolitan Area growth region
- 488sqm\* ground floor and 192sqm\* mezzanine
- Separate male and female toilets and showers (3 x wc and 3 x showers each)
- Upstairs also features office space and additional toilet
- Evaporative air conditioning
- Good on-site parking