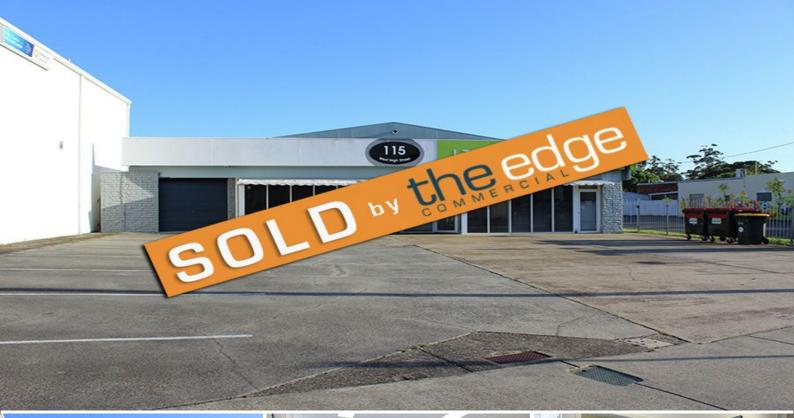

## 115 West High Street, Coffs Harbour NSW 2450

## SOLD PRIOR TO AUCTION... BY THE EDGE COMMERCIAL...

115 West High Street has a land area of approximately 923sqm improved by two commercial suites within the one quality commercial building.

Located in central Coffs Harbour on the fringe of the CBD and situated between the Pacific Highway to the east and Coramba Road to the west, the property boasts 16 on-site CBD car spaces and is easily identifiable and accessible via West High Street.

Key features of the property include:

- Two (2) Suites 243sqm each
- 923sqm land area
- Sixteen (16) on-site parking spaces
- Suite 2 has existing

Offices FOR SALE

486sqm

 Denis Gleeson
 Kel Gibson

 0417 414 033
 0407 665 360