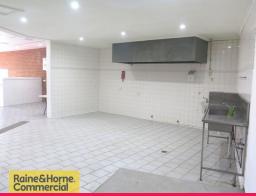

#### Cafe / Retail Food with Kitchen 160m2

This is the property you have been waiting for! Previously used as a restaurant this property has previsions for a commercial kitchen with exhaust. Ground level entry, main road exposure & plenty of parking make this property your top choice for your business when it comes to retail food properties.

Features include:

- \*Commercial kitchen provisions & exhaust. (no equipment)
- \*Indoor dining area with outdoor courtyard as required.
- \*Ample parking at rear.

Retail

FOR LEASE

160sqm

Raine&Horne. Commercial