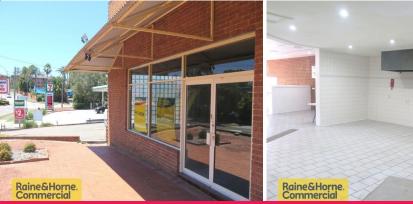

#### Cafe / Retail Food with Kitchen 160m2

This is the property you have been waiting for! Previously used as a restaurant this property has previsions for a commercial kitchen with exhaust. Ground level entry, main road exposure & plenty of parking make this property your top choice for your business when it comes to retail food properties.

Features include:

- \*Commercial kitchen provisions & exhaust. (no equipment)
- \*Indoor dining area with outdoor courtyard as required.
- \*Ample parking at rear.

Retail

FOR LEASE

160sqm

Raine&Horne. Commercial