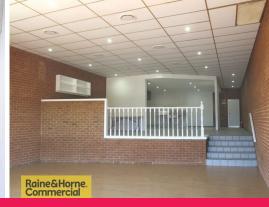

#### Cafe / Retail Food with Kitchen 160m2

This is the property you have been waiting for! Previously used as a restaurant this property has previsions for a commercial kitchen with exhaust. Ground level entry, main road exposure & plenty of parking make this property your top choice for your business when it comes to retail food properties.

Features include:

- \*Commercial kitchen provisions & exhaust. (no equipment)
- \*Indoor dining area with outdoor courtyard as required.
- \*Ample parking at rear.

Retail

FOR LEASE

160sqm

Raine&Horne. Commercial