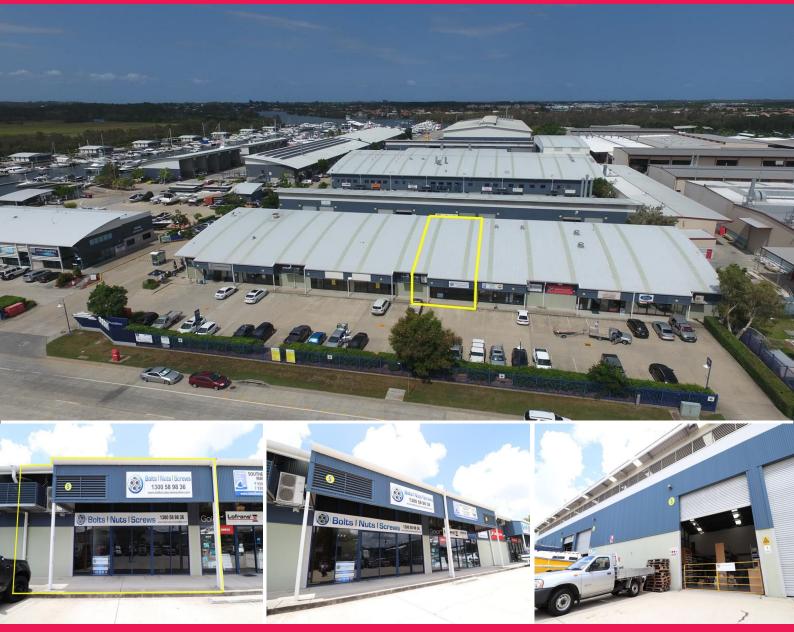

## Immediate Liquidation - Tenanted Investment With New 3 x 3 Year Lease!

This is an exceptional opportunity for you to secure a tenanted investment located within the Gold Coast's premier marine precinct, surrounded my national and multi-national businesses.

- \* Net income \$44,561 + GST + all outgoings
- \* 266m2\* NLA
- \* Long standing tenant committed to new 3x3 year lease!
- \* Annual rental increases
- \* Warehouse / Showroom / Office
- \* Front and rear access
- \* High clearance roller door
- \* Excellent internal he

Industrial FOR SALE

266sqm

Ray White.

Lachlan Marshall 0426 259 799 I.marshall@rwsp.net Jared Johnson 0423 386 939 j.johnson@rwsp.net