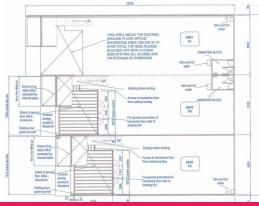

## **Showroom Warehouse Office For Lease - Portsmith**

- \* Air conditioned showroom / office of approximately 32 m2 and warehouse of approximately 150 m2
- \* Mezzanine office approximately 16 m2
- \* Rear roller door access
- \* Plenty of off and on street parking
- \* Excellent street exposure
- \* Good signage available
- \* Security gate to rear