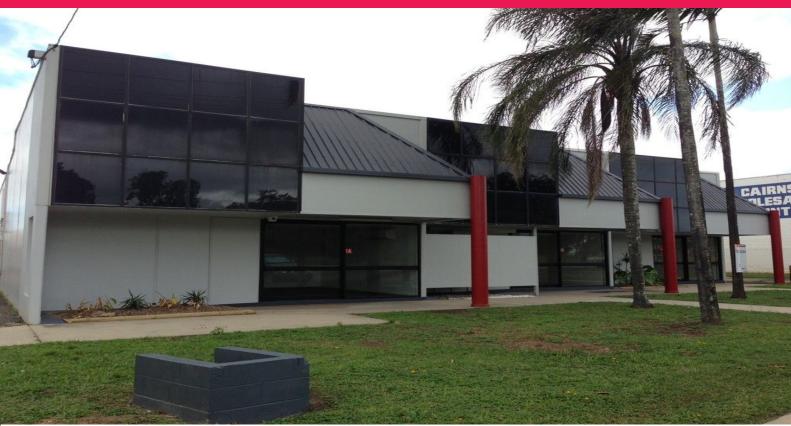

## **Showroom Warehouse Office For Lease - Portsmith**

- \* Air conditioned showroom / office of approximately 32 m2 and warehouse of approximately 150 m2
- \* Mezzanine office approximately 16 m2
- \* Rear roller door access
- \* Plenty of off and on street parking
- \* Excellent street exposure
- \* Good signage available
- \* Security gate to rear

Contact: Exclusive agent Helen Crossley - Ray White Commercial Cairns for more information.

Industrial FOR LEASE

198.5sqm