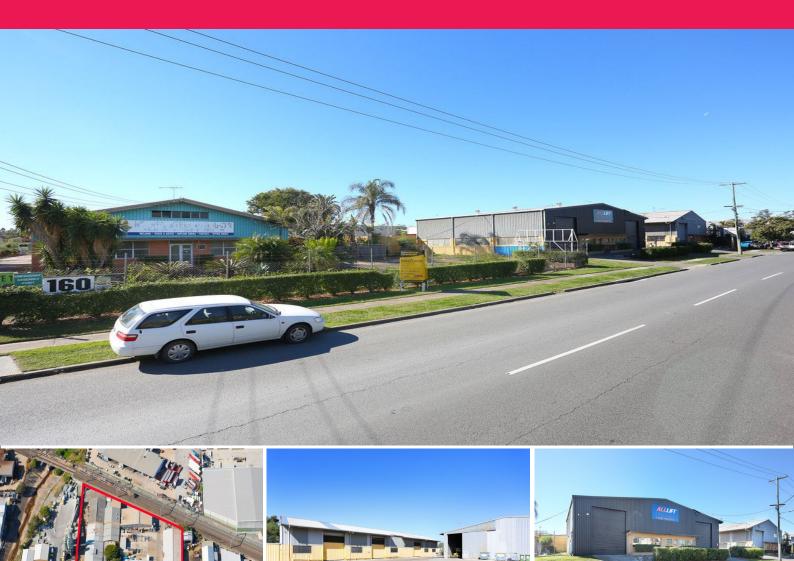

## 160 Musgrave Road, Coopers Plains QLD 4108

## **Owner Very Keen To Offload Property**

This property has been approved to process and store chemicals on site. The property is situated 10km south of the Brisbane CBD with an excellent 100 metre road frontage. The property has full security fencing. There is 3 buildings all of various size. Can accommodate multiple users.

- \* Approx. 3,790sqm of building on 8,620sqm land
- \* Building one is 2,179sqm + 216sqm awning Vacant
- \* Building two is 460sqm. Leased till 31 January 2022
- \* Building three is 935sqm Leased till 31 Dec 2019
- \* Current rental income of \$9,871 gross p/m + GST
- \* Each building has their own office and amenities
- \* Good 3 phase power supply on site
- \* Fully bunded property with covered wash bay