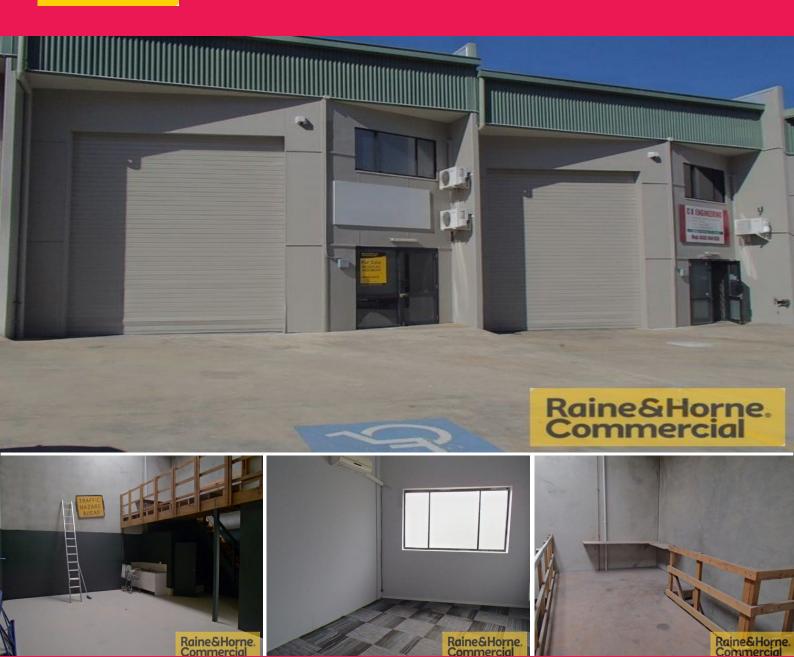

## Affordable & Secure - What else can you get for this price!

- \* 84sqm modern tilt panel unit in popular industrial precinct
- \* 73sqm of clear span warehouse with up to 7.5m internal height
- \* Access via a single 3.6m wide electric roller door
- \* Additional 30sqm of mezzanine storage/office not included in BUP
- \* Split system air-conditioners on both levels
- \* Bathroom & kitchenette and alarm system in place
- \* 2 exclusive use car spaces
- \* Fully fenced secure complex with two street access
- \* Great location only minutes from Beaudesert Rd & the Logan Motorway
- \* Great for small business or as a man cave
- \* Tenant vacating from 28th of February Secure now before it's gone!

For Sale: \$195,000 + GS

Industrial

FOR LEASE

84sqm

Raine&Horne. Commercial