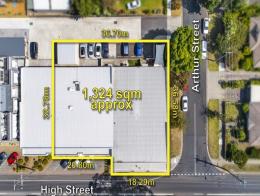

The property boasts the following:

\*Renewed 5 year lease to the Commonwealth of Australia

- \*Fixed 3% annual increases
- \*Gross Rental | \$243,600 per annum approximately
- \*Two further lease options
- \*Modern Centrelink & Medicare facility secured by the Federal Government
- \*Significant land holding | 1,324m2 approximately
- \*Building area | 812m2 approximately
- \*On site car parking at