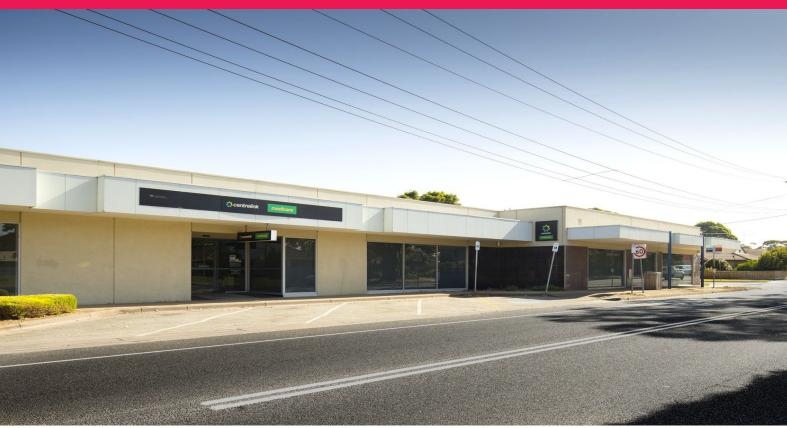

## Centrelink & Medicare ? Government Investment Freehold

Ray White Commercial is proud to present this prime corner freehold purpose built facility in the heart of Hastings. Centrelink and Medicare have been in occupation since completion in 2010.

The property boasts the following:

\*Renewed 5 year lease to the Commonwealth of Australia

- \*Fixed 3% annual increases
- \*Gross Rental | \$243,600 per annum approximately
- \*Two further lease options
- \*Modern Centrelink & Medicare facility secured by the Federal Government
- \*Significant land holding | 1,324m2 approximately
- \*Building area | 812m2 approximately
- \*On site car parking at