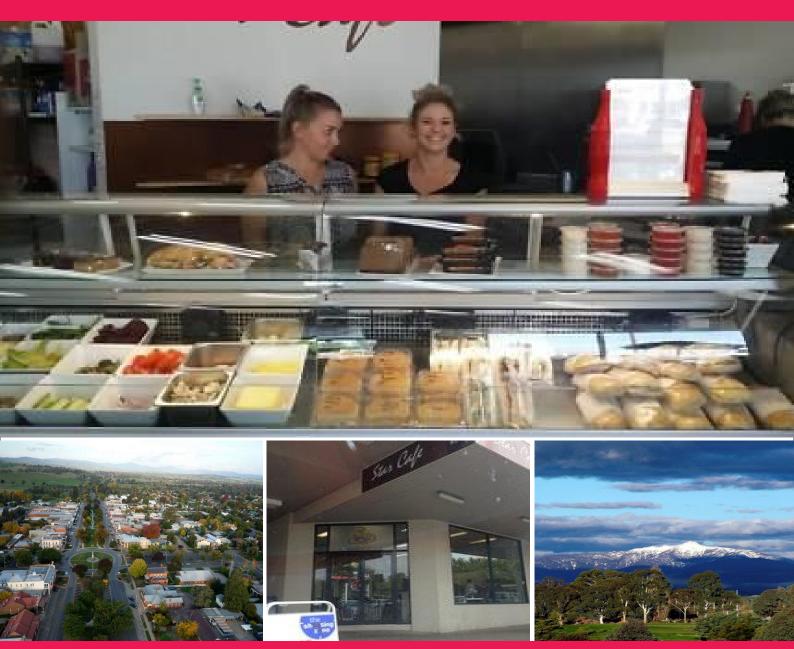

## Busy caf? in Mansfield Victoria - average \$12,500 per week.

Phone enquiries - please quote property ID 19303

Located in prime position at the entrance of the town, next to the entrance of a supermarket on a corner location.

As the tourist come into this magnificent town this is the first stop for many regular visitors. Busy in Winter with snow, busy in Summer with water skiing. At the foot of the Victorian High country and Mt Buller Mansfield also boarders Lake Eildon a popular water skiing and camping destination.

The Vendor was opening this Cafe till 8.30 pm and takings were approx \$1million or an average of \$20,000 a week. Currently run under management and they are closing at 3 pm and takings are average of \$12