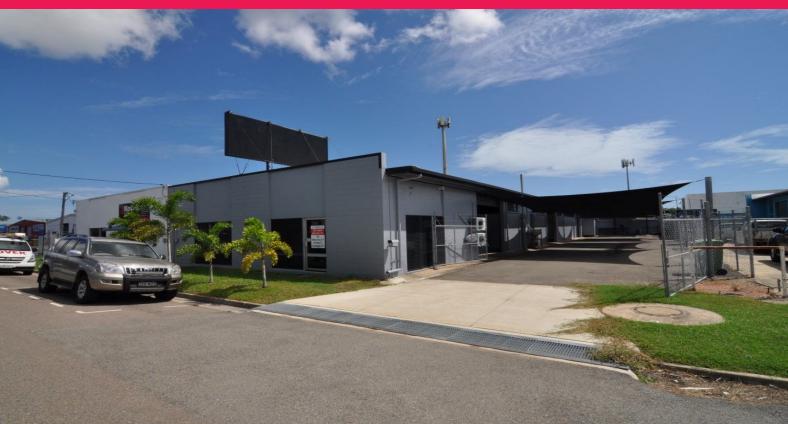

## Completely refurbished Hyde Park office & warehouse

The Hyde Park business precinct is a highly sought after location and not often does an opportunity like this come along. 14 Somer Street includes 80 sqm of air conditioned offices and 400 sqm of warehouse/workshop space which has been completely refurbished.

Other features include:

- 9 sqm covered wash down bay
- Shaded secure yard area
- Spotless warehouse with 3 roller doors
- Separate male and female bathrooms
- Two extra large air conditioned offices
- 'clean room' or additional office within warehouse

Rental: \$3,333 per month + GST (includes outgoings)

Industrial FOR LEASE

480sqm

Ray White. Commercial
Townsville

TOTAL POTENCE