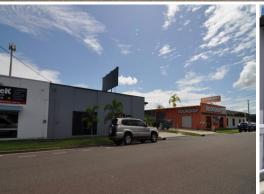

## Completely refurbished Hyde Park office & warehouse

The Hyde Park business precinct is a highly sought after location and not often does an opportunity like this come along. 14 Somer Street includes 80 sqm of air conditioned offices and 400 sqm of warehouse/workshop space which has been completely refurbished.

Rental: \$3,333 per month + GST (includes outgoings)

Industrial FOR LEASE

480sqm

Ray White. Commercial
Townsville

TOTAL POTENCE