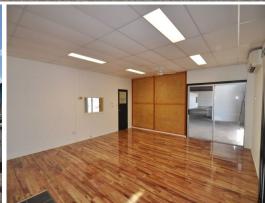

## Completely refurbished Hyde Park office & warehouse

The Hyde Park business precinct is a highly sought after location and not often does an opportunity like this come along. 14 Somer Street includes 80 sqm of air conditioned offices and 400 sqm of warehouse/workshop space which has been completely refurbished.

Other features include:

- 9 sqm covered wash down bay
- Shaded secure yard area
- Spotless warehouse with 3 roller doors
- Separate male and female bathrooms
- Two extra large air conditioned offices
- 'clean room' or additional office within warehouse