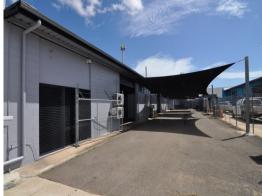

Other features include:

- 9 sqm covered wash down bay
- Shaded secure yard area
- Spotless warehouse with 3 roller doors
- Separate male and female bathrooms
- Two extra large air conditioned offices
- 'clean room' or additional office within warehouse