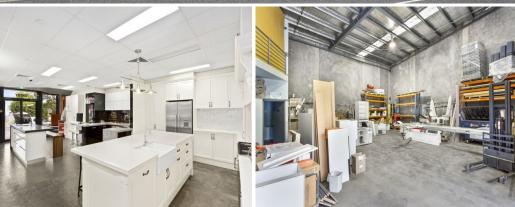

## **Prominent Stand Alone Office/Warehouse**

This exceptionally rare street front property is the ideal corporate premises for businesses seeking a central locale with close proximity to the Eastern Freeway and Whitehorse Road. With a flexible floor plate ideal for a wide variety of occupants and offering walking distance to Nunawading Train Station, this opportunity will not last long.

• Area | 415m2 approximately • Office, kitchen & toilet amenities

• Car parks | 11 onsite

• Suitable to a range of uses (STCA)

Industrial FOR LEASE

415sqm