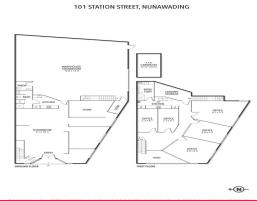

• Area | 415m2 approximately • Office, kitchen & toilet amenities

• Car parks | 11 onsite

• Suitable to a range of uses (STCA)

Industrial FOR LEASE

415sqm