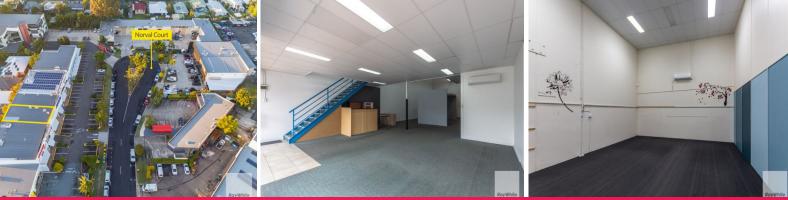

- 216m2 ground floor
- 60m2 mezzanine
- High ceilings
- Glass shop front with good natural light
- Suitable for showroom, indoor recreation, warehousing or distribution
- Ample onsite car parking
- Fully air-conditioned & carpeted throughout
- Internal toilet facilities

Featuring ample parking

Retail FOR LEASE

276sqm