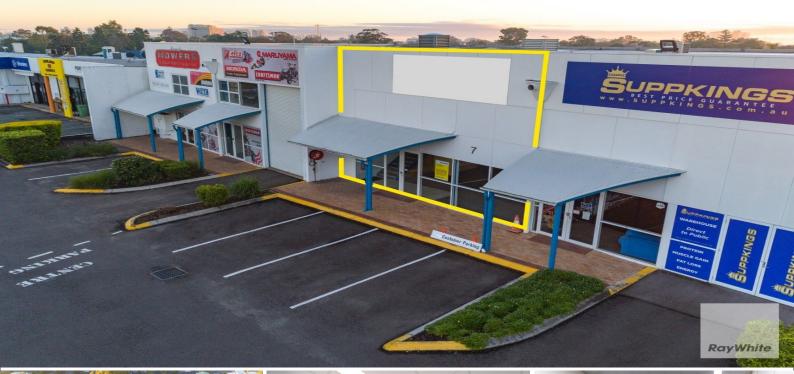

## 3/7 Norval Court, Maroochydore QLD 4558

## High Demand Location in Specialised Centre Zone | For Lease

Emily Pendleton is pleased to present for Lease 3/7 Norval Court, Maroochydore. A superb property located in the popular and high demand location of central Maroochydore, on the fringe of the CBD.

- 216m2 ground floor
- 60m2 mezzanine
- High ceilings
- Glass shop front with good natural light
- Suitable for showroom, indoor recreation, warehousing or distribution
- Ample onsite car parking
- Fully air-conditioned & carpeted throughout
- Internal toilet facilities

Featuring ample parking

Retail FOR LEASE

276sqm