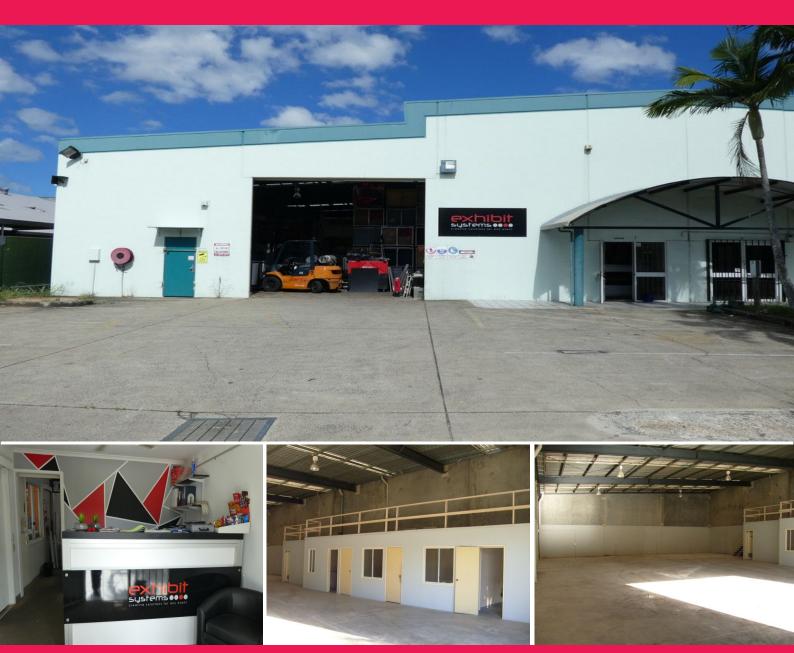

## **Buy Or Lease This Warehouse With Easy Access**

- \* 531m2\* concrete tilt panel clear span warehouse
- \* Includes 415m2\* of actual warehouse floor area
- \* Includes 59m2\* of air-conditioned office & amenities area
- \* Includes 57m2\* of mezzanine storage area above office
- \* Male and female toilet amenities each with a shower
- \* 4.8m\* wide roller door & 10 car parks in fully fenced front yard
- $^{\ast}$  3 phase power supplied to the unit with an outlet in warehouse area
- \* Located close to Logan Motorway and Loganlea Road
- \* Available soon. Current tenant is relocating.
- \* All written offers will be presented to owner
- \* Call exclusive agent to arrange an inspection

\*approx

Please contact the list

Industrial

FOR LEASE

531sqm