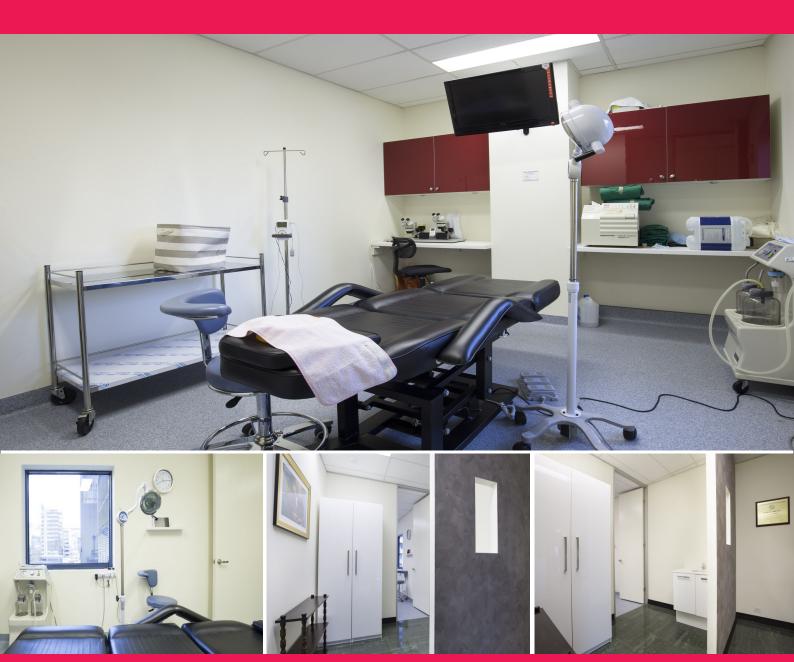

Designed as a Medical surgery/office with an impressive fit out, suite 701 at St Kilda Rd Towers is currently leased to an established, long term tenant with an extremely high return on investment of 8.9%!