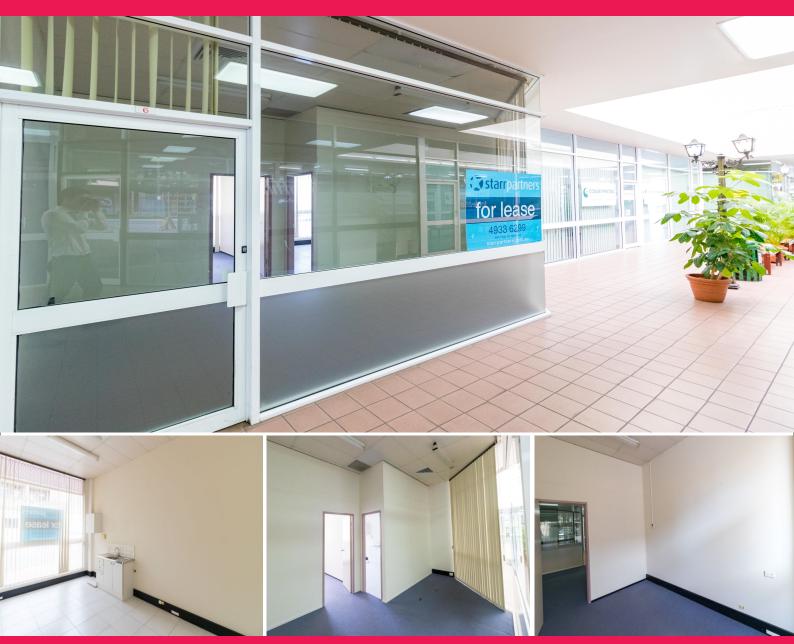

## 6/470 High Street, Maitland NSW 2320

## Affordable office space for only \$225.00 a week

Shop 6/470 High Street is ideally located at the start of Maitland's CBD. With its preexisting layout, which consists of two spacious consultation/office rooms and open reception area no fit out is needed.

The space can be utilised in many different ways to suit a range of businesses. The building regularly receives high exposure from foot traffic and clients from the neighbouring tenants, which in turn will add to the value of any business.

The shop also has allocated parking as well as ample free parking at the rear of the building.

**Key Features** 

? Ducted air-conditio

Offices FOR LEASE

42sqm