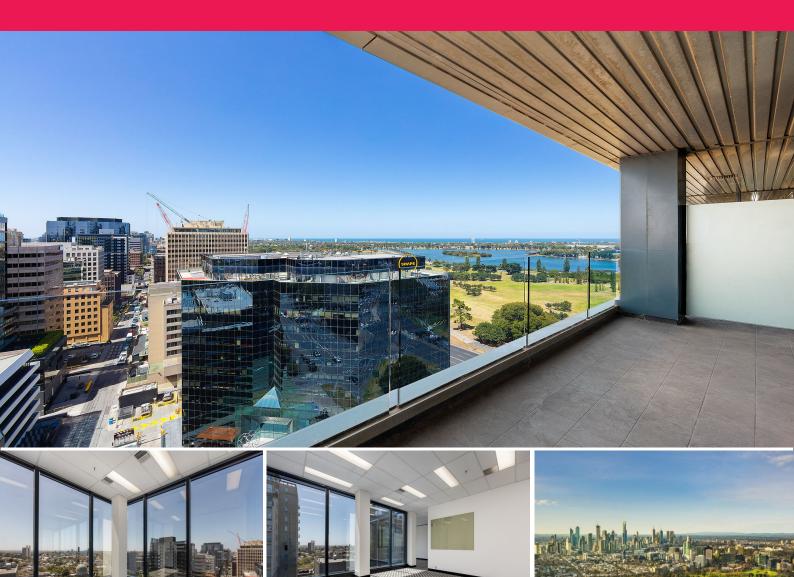

## Reach new heights at St Kilda Rd Towers

This incredible suite is perfect for an investor or owner occupier who is looking to make their mark on St Kilda Road? Melbourne's most iconic business precinct.

Suite 1442 has sweeping views over Albert Park lake and Fawkner Park and a private balcony. Featuring an abundance of natural light, this suite is suitable for 5-7 people.

Tenants of St Kilda Rd Towers also have access to a range of fantastic services and facilities on-site including: