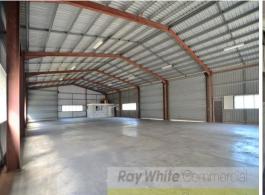

## 600sqm Freestanding Warehouse In Springwood

Clear span warehouse with great natural lighting Ideally suited for bulky goods or storage Located in the heart of Springwood CBD Includes a 20sqm office area Multiple container height roller doors 100 amp 3 phase power Male and female amenities Corner location with dual street access Outgoings approximately \$12,000 per annum Just minutes from M1 on/off ramps Available Now