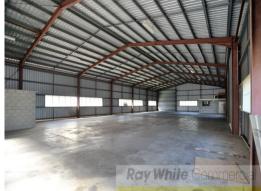

## 600sqm Freestanding Warehouse In Springwood

Clear span warehouse with great natural lighting Ideally suited for bulky goods or storage Located in the heart of Springwood CBD Includes a 20sqm office area Multiple container height roller doors 100 amp 3 phase power Male and female amenities Corner location with dual street access Outgoings approximately \$12,000 per annum Just minutes from M1 on/off ramps Available Now