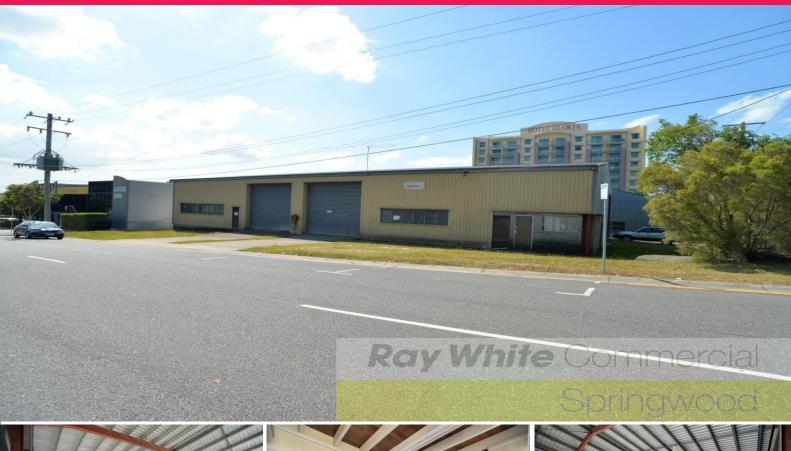

## 12 Paxton Street, Springwood QLD 4127

## 600sqm Freestanding Warehouse In Springwood

Clear span warehouse with great natural lighting Ideally suited for bulky goods or storage Located in the heart of Springwood CBD Includes a 20sqm office area Multiple container height roller doors 100 amp 3 phase power Male and female amenities Corner location with dual street access Outgoings approximately \$12,000 per annum Just minutes from M1 on/off ramps Available Now

Industrial FOR LEASE

600sqm