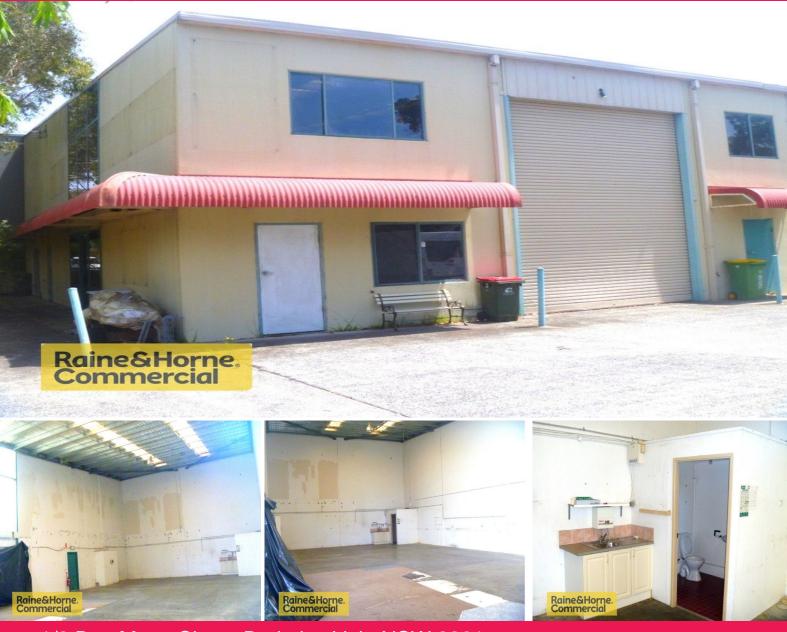

## Raine&Horne. Commercial

1/9 Bon Mace Close, Berkeley Vale NSW 2261

## Industrial Factory unit - High clearance at Berkeley Vale!

Fantastic location in the heart of the Berkeley Vale industrial estate opposite Mingara Leisure Centre! Unit one (1) in a complex of Four (4) is this modern concrete tilt panel factory unit.

Features include:

- Approx 200m2 of high clearance space
- 5.5 metre high clearance roller door
- Max internal clearance 7.5 metre
- Modern design
- Kitchenette & amenities within unit
- Front unit with fantastic signage opportunities
- Modern showroom entry
- Industrial lighting