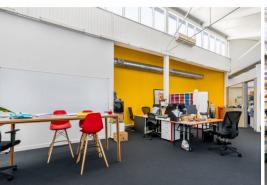

## **Ground Floor Office in Teneriffe Woolstore - Parking available**

27 m2 Ground Floor Office at the rear of the "London Offices" building.

Features include:

? London Offices is a landmark former Woolstore skilfully remodeled with spacious 6 metre high raking ceilings. Continuous skylights offering amazing natural light.

? Car Parking available at \$210 + GST per month.

? All wired with adequate IT outlets etc.

? Well located within the Newstead ? Teneriffe precinct with its facilities and convenience ? shops, cafes, mini breweries, bars and entertainment (even a Greek bakery and Gelataria close by).

? Onsite bike storage and showers.

To inspect this propert

Offices

FOR LEASE

27sqm