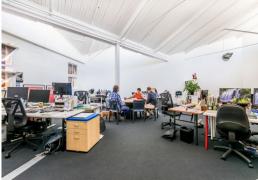

## **Ground Floor Office in Teneriffe Woolstore - Parking available**

27 m2 Ground Floor Office at the rear of the "London Offices" building.

Features include:

? London Offices is a landmark former Woolstore skilfully remodeled with spacious 6 metre high raking ceilings. Continuous skylights offering amazing natural light.

? Car Parking available at \$210 + GST per month.

? All wired with adequate IT outlets etc.

? Well located within the Newstead ? Teneriffe precinct with its facilities and convenience ? shops, cafes, mini breweries, bars and entertainment (even a Greek bakery and Gelataria close by).

? Onsite bike storage and showers.

To inspect this propert

Offices

FOR LEASE

27sqm