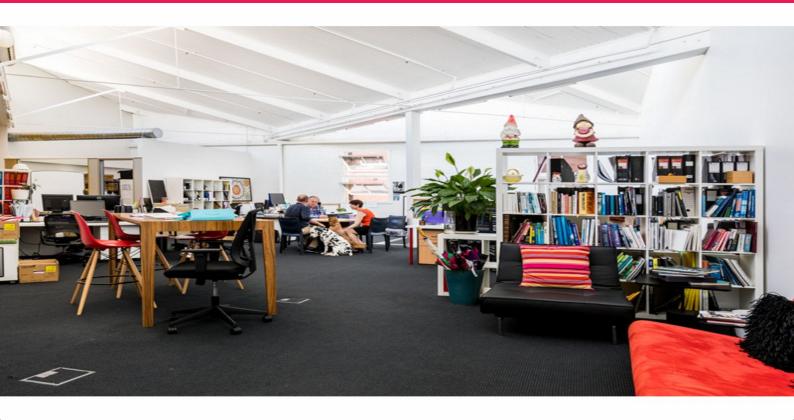

## **Ground Floor Office in Teneriffe Woolstore - Parking available**

27 m2 Ground Floor Office at the rear of the "London Offices" building.

Features include:

? London Offices is a landmark former Woolstore skilfully remodeled with spacious 6 metre high raking ceilings. Continuous skylights offering amazing natural light.

? Car Parking available at \$210 + GST per month.

? All wired with adequate IT outlets etc.

? Well located within the Newstead ? Teneriffe precinct with its facilities and convenience ? shops, cafes, mini breweries, bars and entertainment (even a Greek bakery and Gelataria close by).

? Onsite bike storage and showers.

To inspect this propert

Offices

FOR LEASE

27sqm