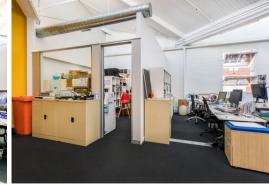

## **Ground Floor Office in Teneriffe Woolstore - Parking available**

27 m2 Ground Floor Office at the rear of the "London Offices" building.

Features include:

? London Offices is a landmark former Woolstore skilfully remodeled with spacious 6 metre high raking ceilings. Continuous skylights offering amazing natural light.

? Car Parking available at \$210 + GST per month.

? All wired with adequate IT outlets etc.

? Well located within the Newstead ? Teneriffe precinct with its facilities and convenience ? shops, cafes, mini breweries, bars and entertainment (even a Greek bakery and Gelataria close by).

? Onsite bike storage and showers.

To inspect this propert

Offices

FOR LEASE

27sqm