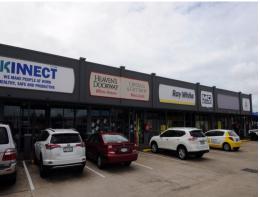

## Prime retail or professional office space at Royal Oak Plaza

Royal Oak Plaza enjoys a high exposure position on busy Charters Towers Road with ample on site parking.

This tenancy is available in February and includes a mostly open plan area of 130 sqm with a dedicated bathroom in a very attractive modern complex.

Join other successful businesses including Ray White Townsville, Kinnect and Cartridge World.

Inspect with marketing agents Ray White Commercial.

Retail

FOR LEASE

130sqm

Ray White. Commercial
Townsville

Troy Townsend