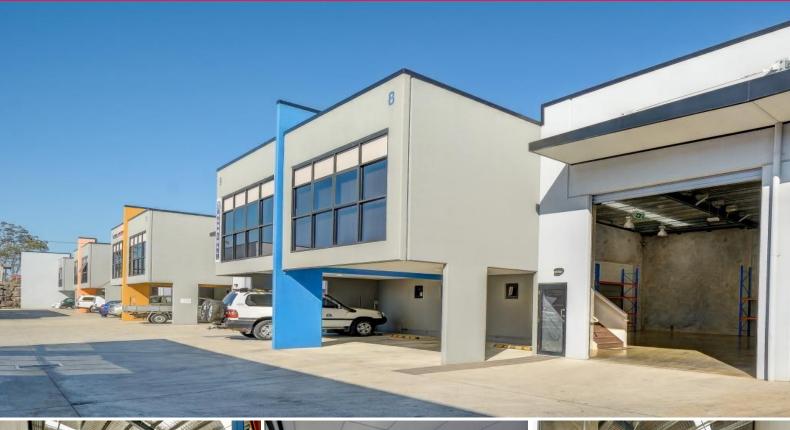

## 163m2\* Tingalpa Office / Warehouse

- $37\text{m}2^*$  air-conditioned, freshly carpeted & painted open plan office, data and electrical cabling, blinds, windows that open
- 126m2\* warehouse, electric container height roller door, 3 phase power, great natural light, some racking in place, sealed floor, halogen lighting, insulated roof
- Kitchenette with fridge and microwave, disabled size toilet
- Three (3) exclusive car spaces (2 covered) plus visitor bays
- Secure gated complex, easy commute to the Gateway Motorway
- Available 1st July 2019 Call to arrange an inspection today!!
- Lease Price: \$29,000pa + Outgoings + GST (\*approx)

Industrial FOR LEASE

163sqm