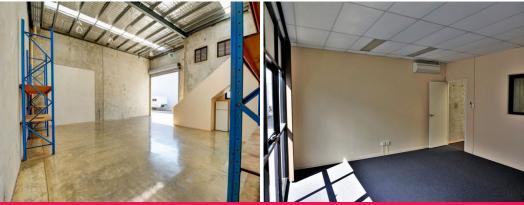

## 163m2\* Tingalpa Office / Warehouse

- $37\text{m}2^*$  air-conditioned, freshly carpeted & painted open plan office, data and electrical cabling, blinds, windows that open
- 126m2\* warehouse, electric container height roller door, 3 phase power, great natural light, some racking in place, sealed floor, halogen lighting, insulated roof
- Kitchenette with fridge and microwave, disabled size toilet
- Three (3) exclusive car spaces (2 covered) plus visitor bays
- Secure gated complex, easy commute to the Gateway Motorway
- Available 1st July 2019 Call to arrange an inspection today!!
- Lease Price: \$29,000pa + Outgoings + GST (\*approx)