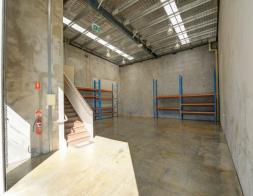

## 163m2\* Tingalpa Office / Warehouse

- $37\text{m}2^*$  air-conditioned, freshly carpeted & painted open plan office, data and electrical cabling, blinds, windows that open
- 126m2\* warehouse, electric container height roller door, 3 phase power, great natural light, some racking in place, sealed floor, halogen lighting, insulated roof
- Kitchenette with fridge and microwave, disabled size toilet
- Three (3) exclusive car spaces (2 covered) plus visitor bays
- Secure gated complex, easy commute to the Gateway Motorway
- Available 1st July 2019 Call to arrange an inspection today!!
- Lease Price: \$29,000pa + Outgoings + GST (\*approx)