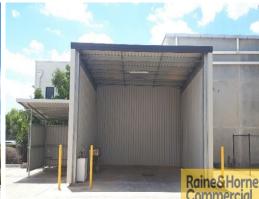

# **First Rate Facility**

This property is in excellent condition and presents in as new condition. The property is located 3 minutes from the M1.

Outstanding features of the property are:

- \* Clear span warehouse min internal height 6.5m
- \* 8.2m wide sliding door
- \* 5.8m wide side roller door
- \* Ground floor reception kitchenette office and amenities
- \* First floor open plan office / Showroom
- \* Boardroom and Directors office
- \* All weather canopy
- \* Wash bay
- \* 3 undercover car spaces