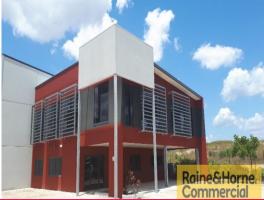

# **First Rate Facility**

This property is in excellent condition and presents in as new condition. The property is located 3 minutes from the M1.

Outstanding features of the property are:

- \* Clear span warehouse min internal height 6.5m
- \* 8.2m wide sliding door
- \* 5.8m wide side roller door
- \* Ground floor reception kitchenette office and amenities
- \* First floor open plan office / Showroom
- \* Boardroom and Directors office
- \* All weather canopy
- \* Wash bay
- \* 3 undercover car spaces