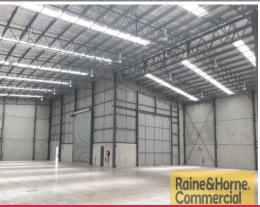

# **First Rate Facility**

This property is in excellent condition and presents in as new condition. The property is located 3 minutes from the M1.

Outstanding features of the property are:

- \* Clear span warehouse min internal height 6.5m
- \* 8.2m wide sliding door
- \* 5.8m wide side roller door
- \* Ground floor reception kitchenette office and amenities
- \* First floor open plan office / Showroom
- \* Boardroom and Directors office
- \* All weather canopy
- \* Wash bay
- \* 3 undercover car spaces