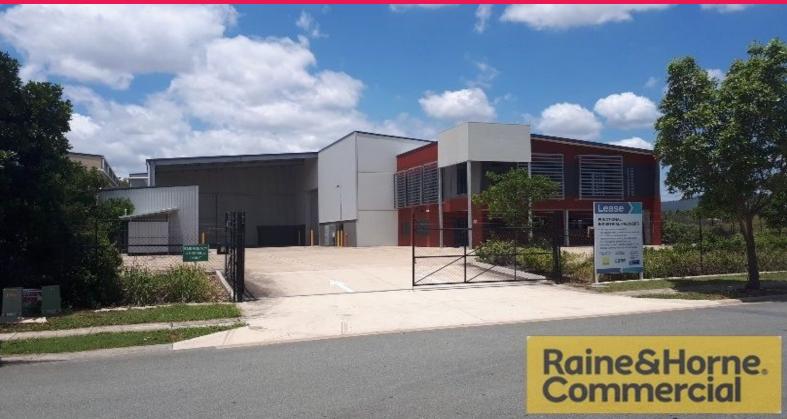

# **First Rate Facility**

This property is in excellent condition and presents in as new condition. The property is located 3 minutes from the M1.

Outstanding features of the property are:

- \* Clear span warehouse min internal height 6.5m
- \* 8.2m wide sliding door
- \* 5.8m wide side roller door
- \* Ground floor reception kitchenette office and amenities
- \* First floor open plan office / Showroom
- \* Boardroom and Directors office
- \* All weather canopy
- \* Wash bay
- \* 3 undercover car spaces

This property is gated and

Industrial

FOR LEASE

Price Upon Application

1857sqm