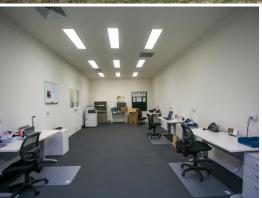

# Leased Investment? Green Titled / Mixed Use Zoning

Raine & Horne Commercial are pleased to offer for sale the property located at 126 Grandstand Road Ascot.

The subject property is an office and warehouse facility, ideally situated on the northern side of the Great Eastern Highway, close to the controlled intersections of Hardy Road and Belgravia Street, approximately 7 kilometres east of the Perth CBD and 3.5 kilometres west of Perth Airport.