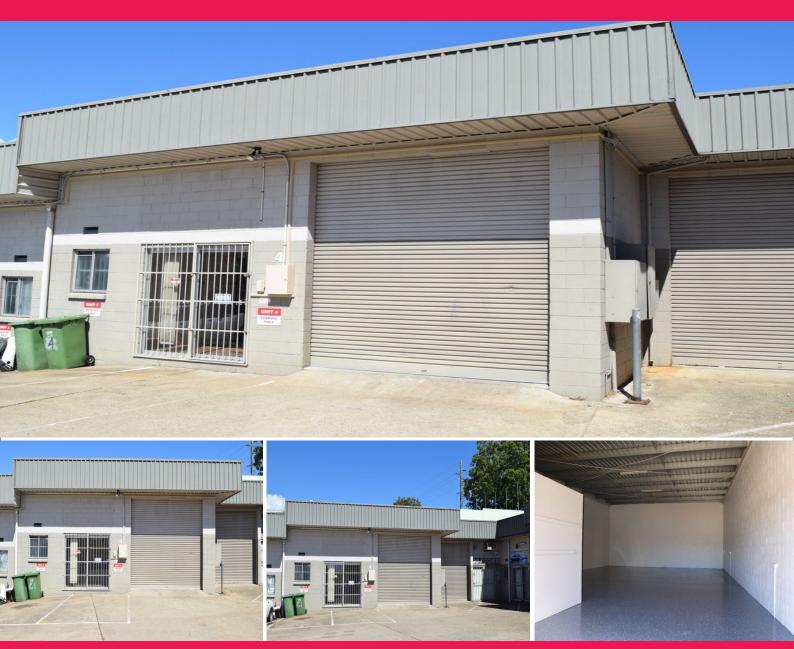

## **Refurbished Warehouse In Central Ashmore**

This 132m?\* warehouse represents exceptional value, centrally located in the industrial heart of Ashmore. The warehouse has been recent refurbishments and is ideal for any tenant looking for the extra space. The unit includes:

- 132m?\* with small office
- Two pack epoxy floors
- Onsite car parking
- Private shipping container set down point (out front of warehouse)

For more information or to arrange an inspection, contact me today!