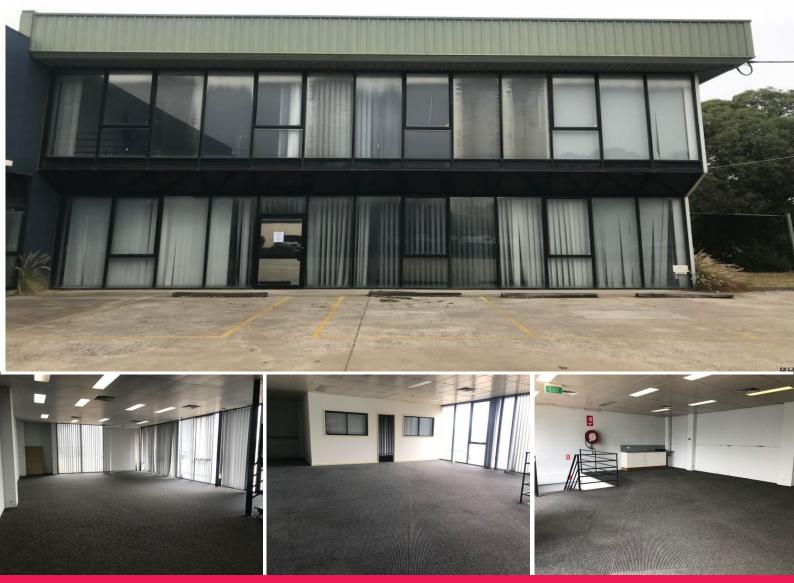

## Office Area, 7 Century Drive, Braeside VIC 3195

## **Affordable Office Space in Excellent Location!**

- Total Building Area: 240m2 (approx)
- Comprises Ground & First Floor Office area only
- Includes rear workshop area of 40m2 (approx)
- Centralised Heating/Cooling throughout
- Male & Female Toilets
- Alarm System
- Thirteen (13) allocated car spots
- Excellent location close to major arterial roads
- Affordable office space