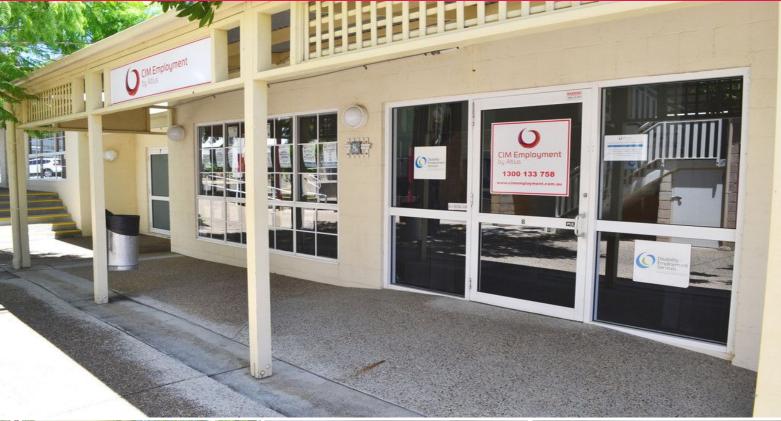

### **Modern Ground Floor Office**

- \* 44m2\* open plan unit with separate office
- \* Air conditioned, kitchen
- \* Located in the Post Office Plaza
- \* Ample parking onsite
- \* Close to all public transport
- \* Minutes to M1 Motorway
- \* Incentives on offer

#### Offices

FOR LEASE

44sqm