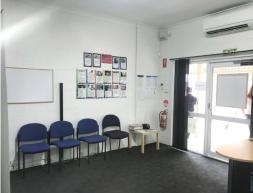

### **Modern Ground Floor Office**

- \* 44m2\* open plan unit with separate office
- \* Air conditioned, kitchen
- \* Located in the Post Office Plaza
- \* Ample parking onsite
- \* Close to all public transport
- \* Minutes to M1 Motorway
- \* Incentives on offer