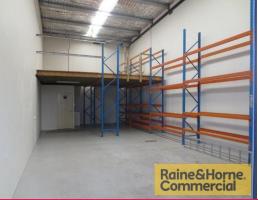

## 95sqm Functional Warehouse with Bonus Mezzanine Storage

This neatly presented tilt panel industrial unit is in a quiet complex of six units and ideally suited for trade services or warehousing.

Features include:

- \* 95sqm clear span warehouse
- \* Insulation, skylight and three phase power
- \* Easy access to electric container height roller door
- \* BONUS 30sqm mezzanine storage at rear
- \* Own amenities kitchenette and toilet
- \* Great signage and exposure
- \* Ideally suited for trade services/warehousing
- \* Rent includes outgoings
- \* Pricing exclusive of GST