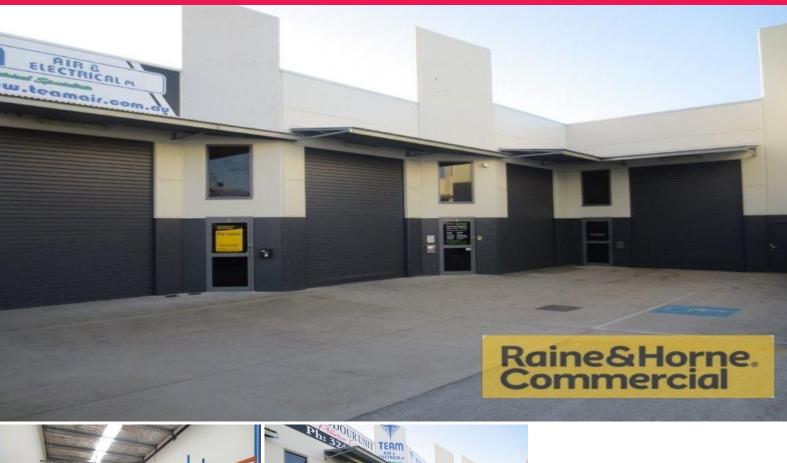

## Raine&Horne. Commercial

4/57 Neumann Road, Capalaba QLD 4157

## 95sqm Functional Warehouse with Bonus Mezzanine Storage

This neatly presented tilt panel industrial unit is in a quiet complex of six units and ideally suited for trade services or warehousing.

Features include:

- \* 95sqm clear span warehouse
- \* Insulation, skylight and three phase power
- \* Easy access to electric container height roller door
- \* BONUS 30sqm mezzanine storage at rear
- \* Own amenities kitchenette and toilet
- \* Great signage and exposure
- \* Ideally suited for trade services/warehousing
- \* Rent includes outgoings
- \* Pricing exclusive of GST