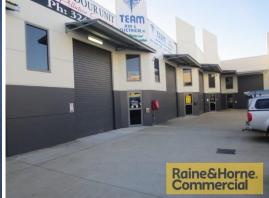

## 95sqm Functional Warehouse with Bonus Mezzanine Storage

This neatly presented tilt panel industrial unit is in a quiet complex of six units and ideally suited for trade services or warehousing.

Features include:

- \* 95sqm clear span warehouse
- \* Insulation, skylight and three phase power
- \* Easy access to electric container height roller door
- \* BONUS 30sqm mezzanine storage at rear
- \* Own amenities kitchenette and toilet
- \* Great signage and exposure
- \* Ideally suited for trade services/warehousing
- \* Rent includes outgoings
- \* Pricing exclusive of GST