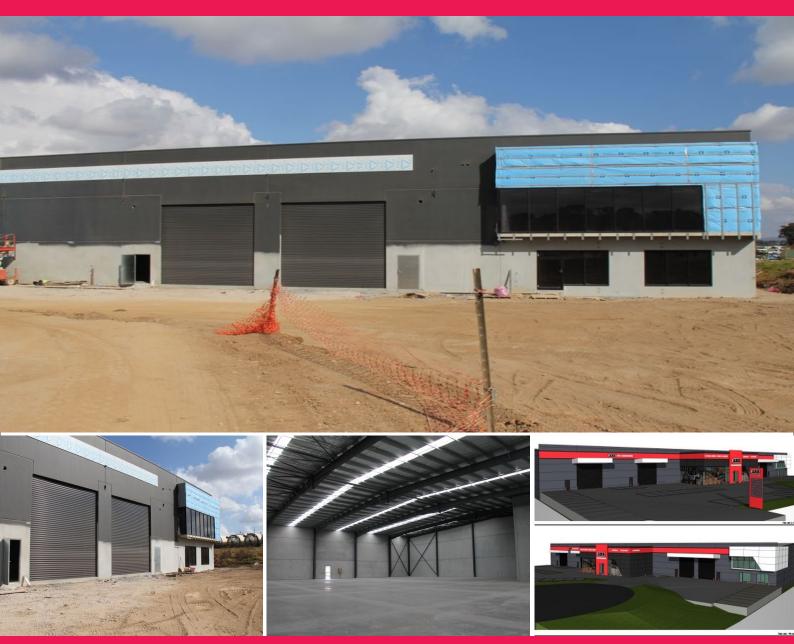

## **First Class Industrial**

The property is convieniently located just off Camden Valley Way within the Smeaton Grange Industrial Precinct. The location provides both excellent access to Camden Valley Way and is in close proximity to major arterial roads.

This modern freestanding industrial building will be completed to the highest of standards. Access to high clearance warehouse area with 9.4m internal clearance is via two container height roller doors with awnings allowing for all weather loading and unloading.

Other features include:

- Ample parking
- Direct truck access t

Industrial FOR LEASE \$190,000N/pa Ex GST 1654.3sqm