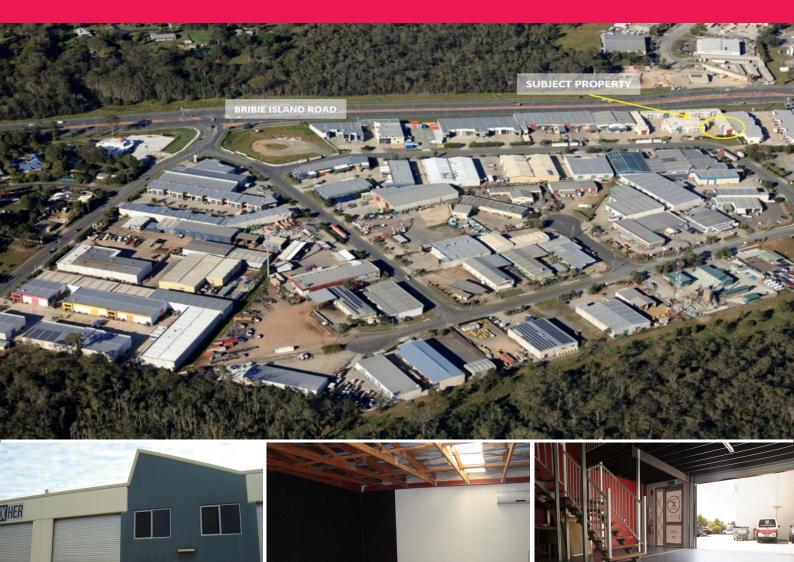

## Ray White.

19/22-26 Cessna Drive, Caboolture QLD 4510

## 118m2 Modern Tilt Panel Warehouse

Ray White Commercial North Coast Central is pleased to offer 19/22-26 Cessna Drive, Caboolture for Lease.

- 118m2 Modern tilt slab warehouse
- 59m2 Ground floor + 59m2 mezzanine
- Suits office use or storage
- On Site Parking
- Air Conditioned
- Easy access to the the Bruce Highway