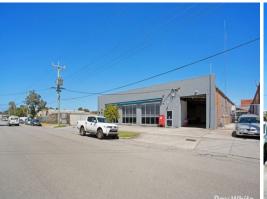

## Free-standing Office / Warehouse with the lot ? Occupy or Invest!

Ray White Commercial Oakleigh is delighted to present this exceptional free-standing industrial property to market via public auction on Thursday March 15th 2018 at 1:00pm, on-site.

Located in the tightly held suburb of Highett, bordering the Moorabbin Industrial Precinct, and surrounded by a vast array of established businesses. This property is suitable for both owner-occupiers and the astute investor.

Having been immaculately maintained over the years to the highest degree, properties such as this do not come along very often.

Inspection a must!

Industrial FOR SALE

816sqm

Ray White.

Ryan Amler

0401971622