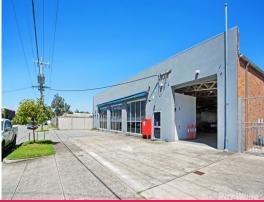

## Free-standing Office / Warehouse with the lot ? Occupy or Invest!

Ray White Commercial Oakleigh is delighted to present this exceptional free-standing industrial property to market via public auction on Thursday March 15th 2018 at 1:00pm, on-site.

Located in the tightly held suburb of Highett, bordering the Moorabbin Industrial Precinct, and surrounded by a vast array of established businesses. This property is suitable for both owner-occupiers and the astute investor.

Having been immaculately maintained over the years to the highest degree, properties such as this do not come along very often.

Inspection a must!

Industrial FOR SALE

816sqm

Ray White.

Ryan Amler

0401971622