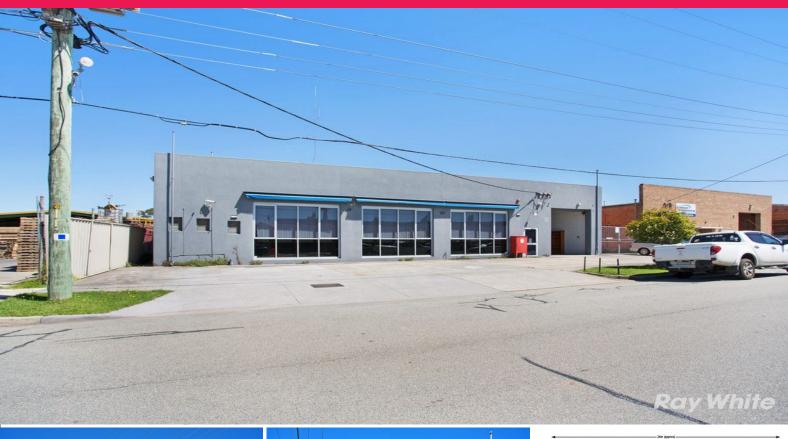

## Free-standing Office / Warehouse with the lot ? Occupy or Invest!

Ray White Commercial Oakleigh is delighted to present this exceptional free-standing industrial property to market via public auction on Thursday March 15th 2018 at 1:00pm, on-site.

Located in the tightly held suburb of Highett, bordering the Moorabbin Industrial Precinct, and surrounded by a vast array of established businesses. This property is suitable for both owner-occupiers and the astute investor.

Having been immaculately maintained over the years to the highest degree, properties such as this do not come along very often.

Inspection a must!

Industrial FOR SALE

816sqm

Ray White.

Ryan Amler

0401971622