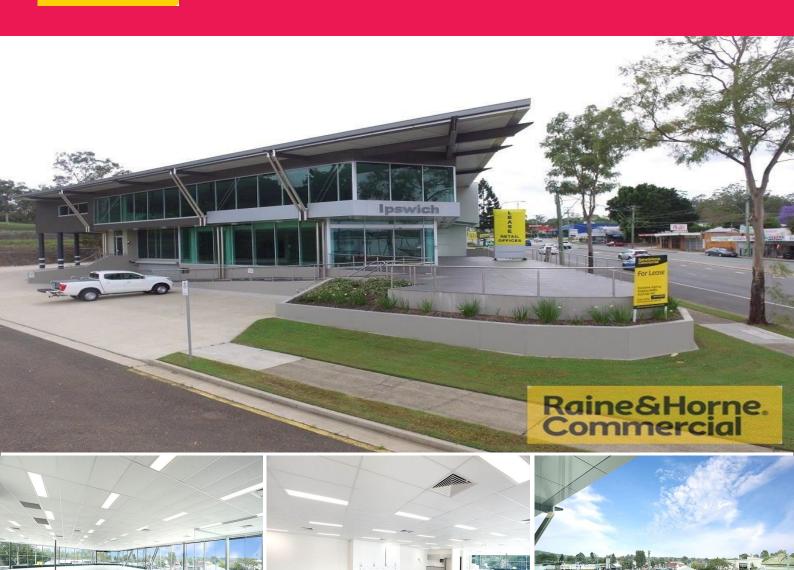

## 1/28 Brisbane Road, Bundamba QLD 4304

Raine&Horne. Commercial

## **A-Grade Offfice Space**

The quality of this building cannot be matched in the Ipswich area

On offer is the whole or half of the first floor

The tenancy has the following features:

- \* Full disability access with a lift to all levels
- \* Private toilets and kitchen area
- \* Open plan with a single private office
- \* Additional fit out negotiable
- \* Plenty of easy access parking
- \* Excellent signage opportunity to busy Brisbane Road

Outgoings: Paid by Tena

Offices

FOR LEASE

Raine&Horne. Commercial

Expressions of Interest

Raine&Horne Commercial

570sqm