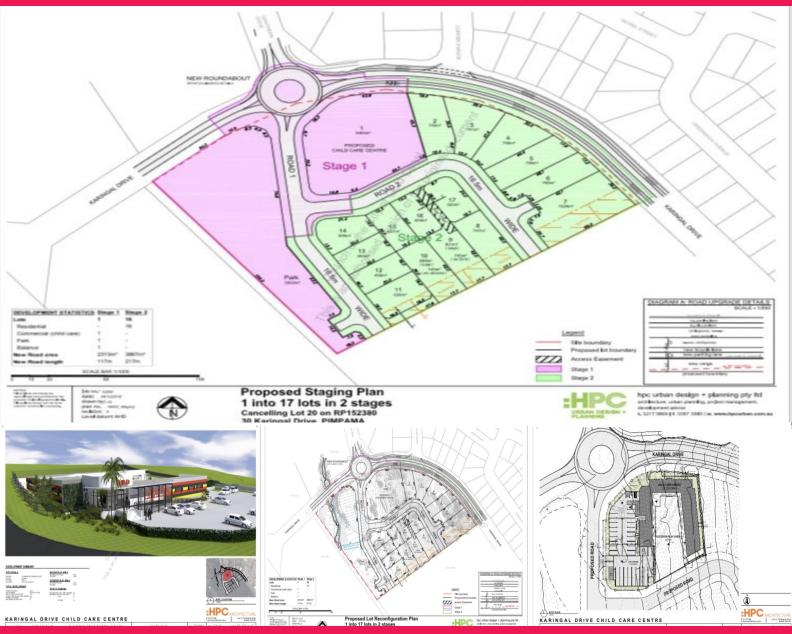

## 30 Karingal Drive, Pimpama QLD 4209

## PRIME RE-DEVELOPMENT SITE - DA APPROVED FOR 122 PLACE CHILDCARE CENTRE PLUS 16 R

DA APPROVED FOR 122 PLACE CHILDCARE CENTRE PLUS 16 RESIDENTIAL LOTS.

Childcare Centre consists of 8 classrooms, reception, lobby, kitchen, staff room, accounts room, store room, bathroom facilities, covered area 778m2\*, outdoor area 871m2\* and 40 carparks.

- Total land area 2.69ha\*

- Childcare Centre area allocation 3484m2\*
- 16 residential lots from 453m2\* to 1528m2
- \* Approximately

Land FOR SALE 3,100,000

Ali Mian 0415 521 721 ali.mian@raywhite.com Anna Tang 0468 734 939 anna.tang@raywhite.com