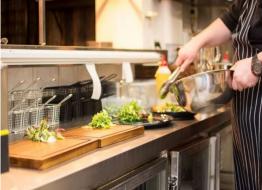

- Timber floors and high ceilings
- Premises comes with DA Approval for a restaurant and cafe
- Inclusive of a liquor license, indoor/outdoor seats up to 100 people
- Opens to private rear courtyard and expansive front terrace
- Potential to convert to an office or medical practice (STCA)
- Very spacious commercial kitchen
- Cool room, store rooms, ladies/gentlemen/disabled bathrooms