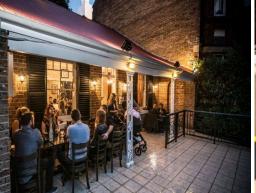

- Timber floors and high ceilings
- Premises comes with DA Approval for a restaurant and cafe
- Inclusive of a liquor license, indoor/outdoor seats up to 100 people
- Opens to private rear courtyard and expansive front terrace
- Potential to convert to an office or medical practice (STCA)
- Very spacious commercial kitchen
- Cool room, store rooms, ladies/gentlemen/disabled bathrooms