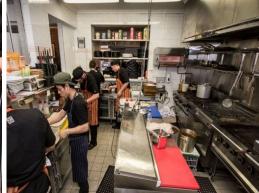

- Timber floors and high ceilings
- Premises comes with DA Approval for a restaurant and cafe
- Inclusive of a liquor license, indoor/outdoor seats up to 100 people
- Opens to private rear courtyard and expansive front terrace
- Potential to convert to an office or medical practice (STCA)
- Very spacious commercial kitchen
- Cool room, store rooms, ladies/gentlemen/disabled bathrooms