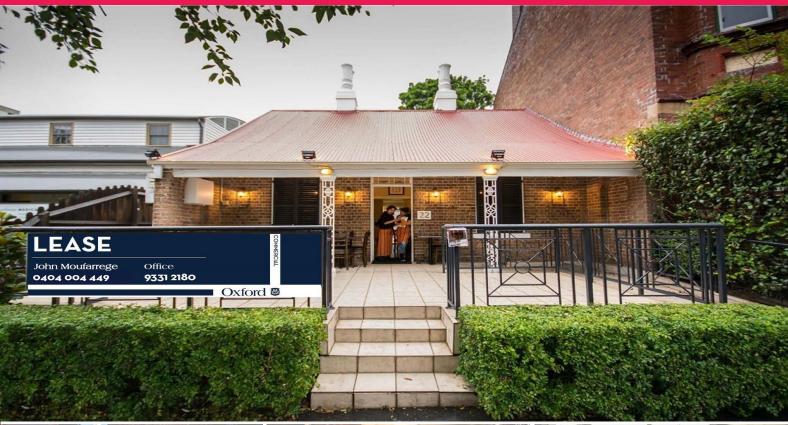

## 22 Glebe Point Road, Glebe NSW 2037

## **READY TO GO....**

An incredible opportunity to create a thriving business in the vibrant heart of Glebe, this superb offering presents exciting possibilities and is zoned for residential with commercial land use. It is conveniently positioned in the shopping, dining and transport hub.

- Timber floors and high ceilings
- Premises comes with DA Approval for a restaurant and cafe
- Inclusive of a liquor license, indoor/outdoor seats up to 100 people
- Opens to private rear courtyard and expansive front terrace
- Potential to convert to an office or medical practice (STCA)
- Very spacious commercial kitchen
- Cool room, store rooms, ladies/gentlemen/disabled bathrooms