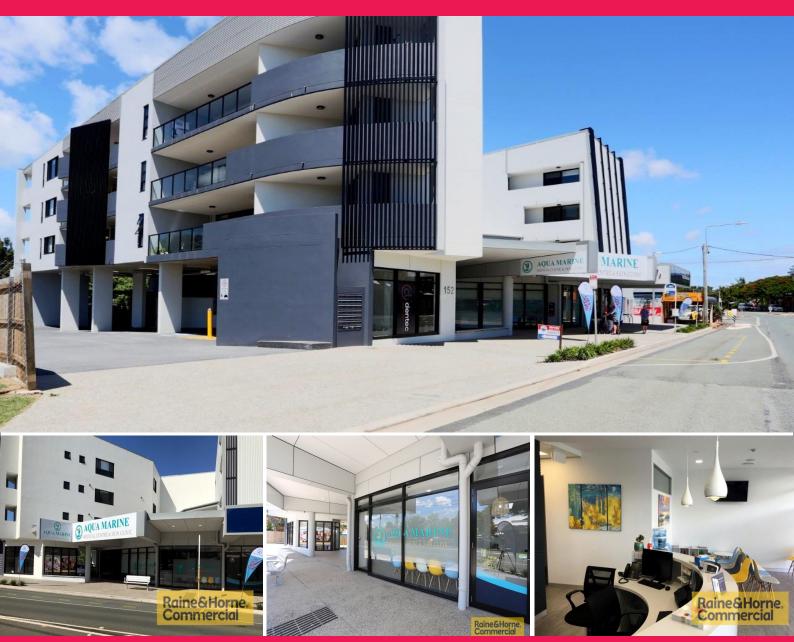

## 25826/152-158 Broadwater Terrace, Redland Bay QLD

## **BRAND NEW MEDICAL CENTRE INVESTMENT**

This 197sqm professional medical facility is situated on the ground floor of a recently constructed commercial building with three levels of residential apartments above.

Features include:

- \* BRAND NEW building
- \* Secure tenant with quality fitout
- \* Seven year lease + seven year option
- \* Full depreciation allowance
- \* Seven exclusive basement car parks and use of 11 guest car parks
- \* Main road location with excellent signage and exposure
- \* Public transport directly outside building
- \* Adjacent to regional shopping area