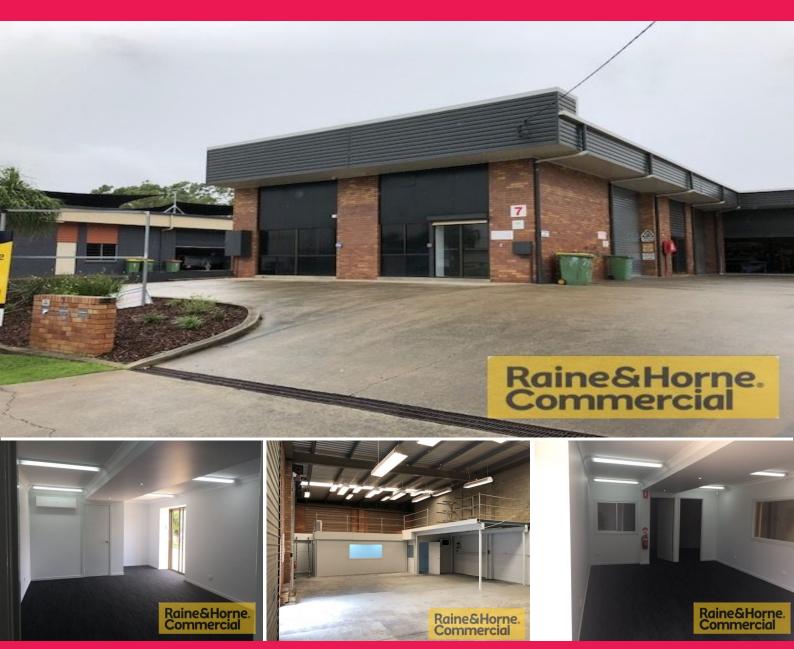

1/7 Veronica Street, Capalaba QLD 4157

## 216sqm Well Presented Front Industrial Unit with Two Roller Doors

This industrial unit has been freshly painted internally and has new floor coverings in the showroom and offices. Inspection will not disappoint! Features include:

- \* 45sqm (approx.) ground floor office and showroom
- \* Mezzanine storage above office
- \* 171sqm warehouse with skylights and three phase power
- \* Two roller doors
- \* Ample parking onsite
- \* Excellent signage and exposure to the street
- \* Outgoings included in rent
- \* Pricing exclusive of GST