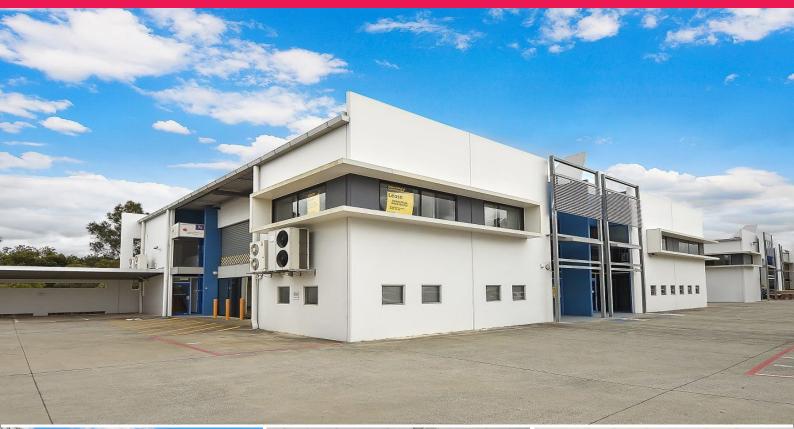

## 8/191 Hedley Avenue, Hendra QLD 4011

## 210sqm\* MODERN HENDRA OFFICE WITH FUNCTIONAL FIT-OUT

- 210sqm  $\!\!\!\!\!\!\!\!$  great quality corporate office space over two levels with existing fit-out

- Ducted a/c throughout, NBN internet connectivity

- Fit-out includes four partitioned offices, board/training room, storage & open plan area

- Amenities include three bathrooms, a shower & kitchenette

- Four exclusive car spaces (including one under cover) plus street parking available

- Ready to occupy Call to arrange an inspection today!
- Fantastic location close to the Brisbane Airport, easy commute to the CBD
- Lease: \$44,500pa + Outgoings + GST
- \* Approx.

Offices FOR LEASE

210sqm