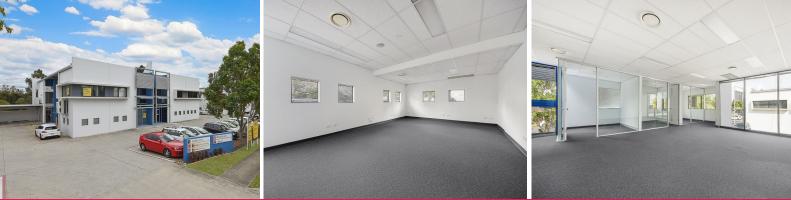

## 210sqm\* MODERN HENDRA OFFICE WITH FUNCTIONAL FIT-OUT

- 210sqm  $\!\!\!\!\!\!\!\!$  great quality corporate office space over two levels with existing fit-out

- Ducted a/c throughout, NBN internet connectivity

- Fit-out includes four partitioned offices, board/training room, storage & open plan area

- Amenities include three bathrooms, a shower & kitchenette

- Four exclusive car spaces (including one under cover) plus street parking available