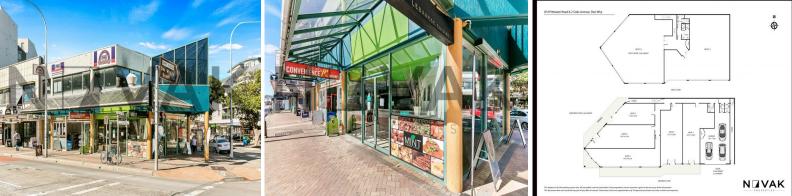

## 874 Pittwater Road, Dee Why NSW 2099

## DEE WHY'S MOST PROMINENT CORNER! HUGE INVESTMENT & DEVELOPMENT OPP!

| Land area: 505sqm

- | Net lettable area: 741sqm
- | Gross income: \$452,000 PA (fully tenanted)
- | 7 tenancies, 5 shops + 2 suites
- | 24m height allowances
- | Frontage 17m on Pittwater Rd & 36m on Oaks Ave
- | Prominent free-standing building with significant development opp!
- | Corner position frontages on Pittwater Road & Oaks Avenue
- | High passing vehicle & pedestrian traffic
- | Major bus routes to & from the city at your doorstep!!

\*Residential developmen

Development FOR SALE

741sqm

Mark\_\_\_ Novak 0421111111 novak@mail.inspectrealestate.com.au