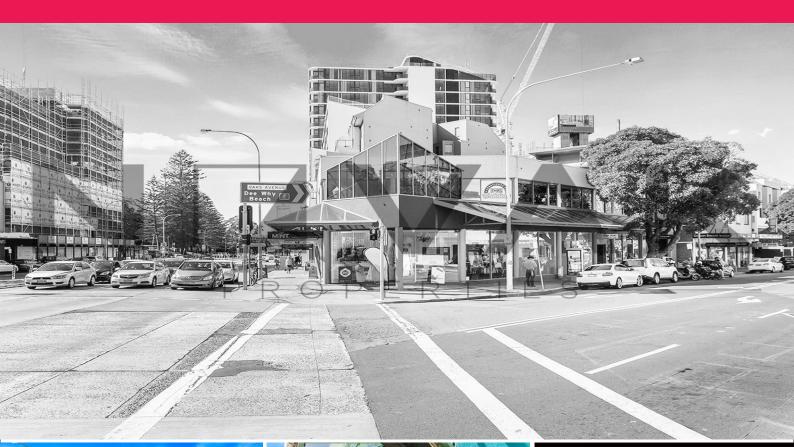

## 874 Pittwater Road, Dee Why NSW 2099

## DEE WHY'S MOST PROMINENT CORNER! HUGE INVESTMENT & DEVELOPMENT OPP!

| Land area: 505sqm

- | Net lettable area: 741sqm
- | Gross income: \$452,000 PA (fully tenanted)
- | 7 tenancies, 5 shops + 2 suites
- | 24m height allowances
- | Frontage 17m on Pittwater Rd & 36m on Oaks Ave
- | Prominent free-standing building with significant development opp!
- | Corner position frontages on Pittwater Road & Oaks Avenue
- | High passing vehicle & pedestrian traffic
- | Major bus routes to & from the city at your doorstep!!