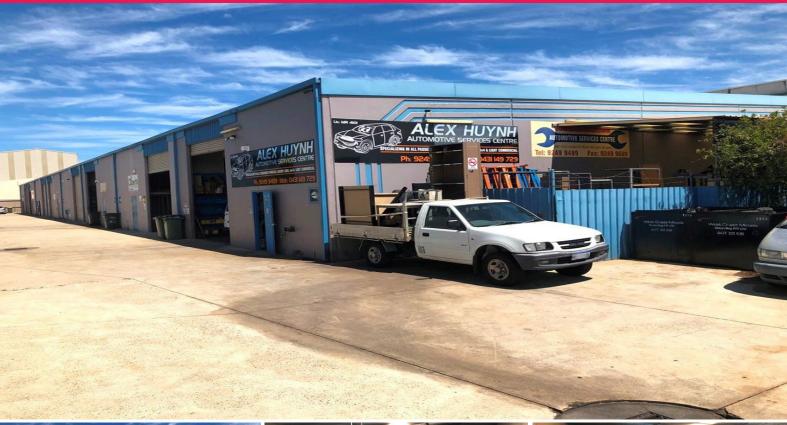

### 1/235 Camboon Road, Malaga WA 6090

#### 201sqm\* Front Warehouse

Tom Jones from Ray White Commercial (WA) is pleased to exclusively present unit 1/235 Camboon Road Malaga for LEASE.

The 201sqm\* front warehouse unit was previously occupied by a successful mechanic who has recently outgrown the workshop.

Property features include:

- 201sqm\* warehouse
- 65sqm\* secure yard with 40sqm\* covered
- 1 hoists available if required
- Reception / front office
- Security Alarm
- 3 phase power with 70amps\* available
- Full height roller do