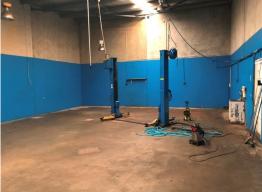

Property features include:

- 201sqm\* warehouse
- 65sqm\* secure yard with 40sqm\* covered
- 1 hoists available if required
- Reception / front office
- Security Alarm
- 3 phase power with 70amps\* available
- Full height roller do