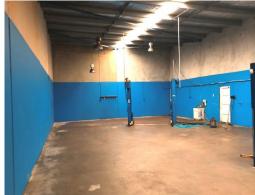

Property features include:

- 201sqm\* warehouse
- 65sqm\* secure yard with 40sqm\* covered
- 1 hoists available if required
- Reception / front office
- Security Alarm
- 3 phase power with 70amps\* available
- Full height roller do